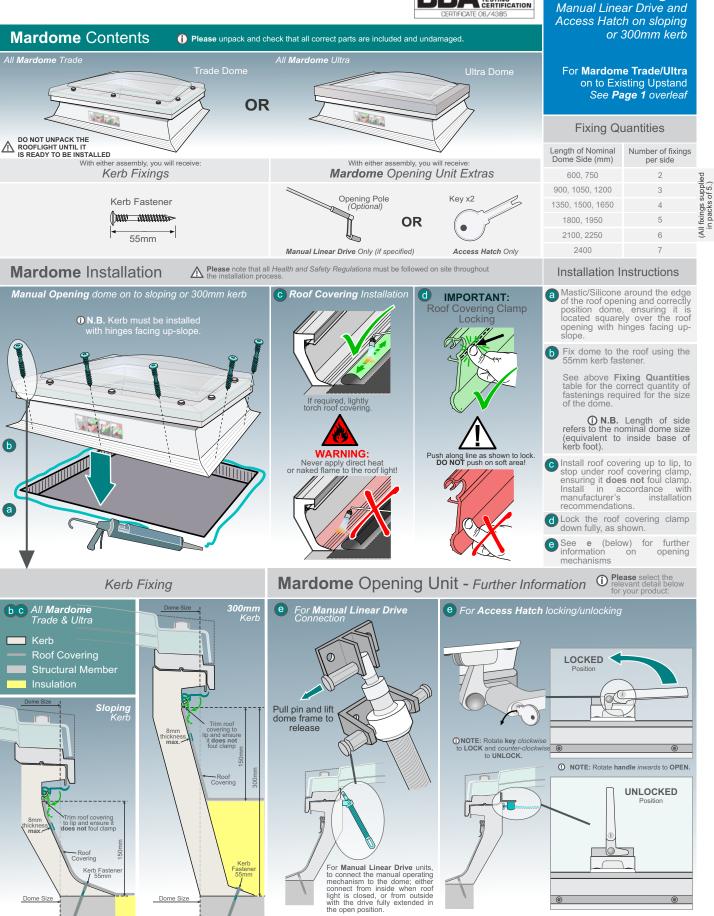

Mardome Contents

All Mardome Trade

Ultra Dome

## **Mardome Trade/Ultra** Page 1

Manual Linear Drive and Access Hatch on existing upstand

For Mardome Trade/Ultra on to Sloping or 300mm Kerb See **Page 2** overleaf

ixings supplied packs of 5.)

() Please unpack and check that all correct parts are included and undamaged