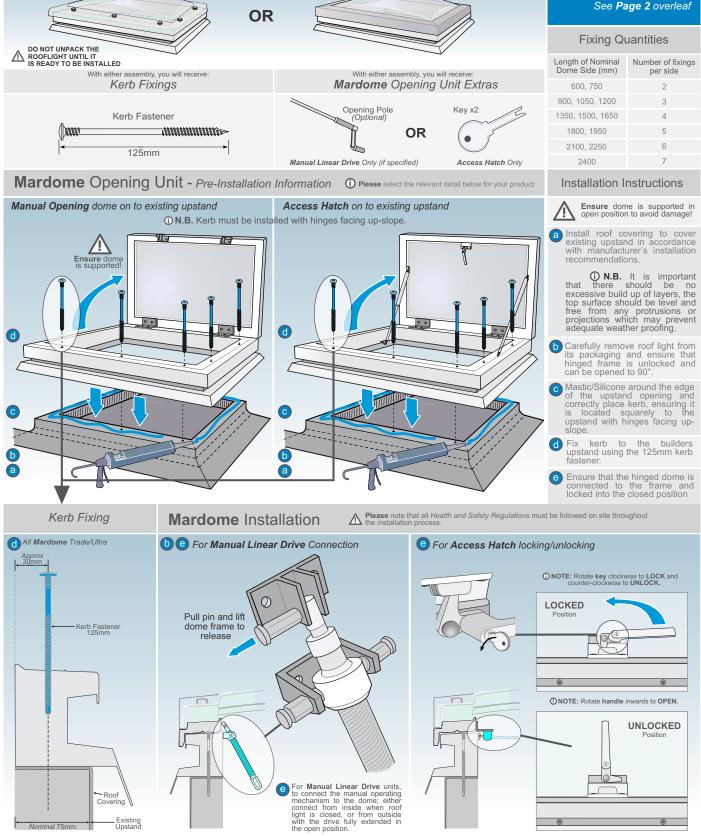

## **Mardome Trade/Ultra** Page 1

Manual Linear Drive and Access Hatch on existing upstand

For Mardome Trade/Ultra on to Sloping or 300mm Kerb See **Page 2** overleaf

ixings supplied packs of 5.)

() Please unpack and check that all correct parts are included and undamaged