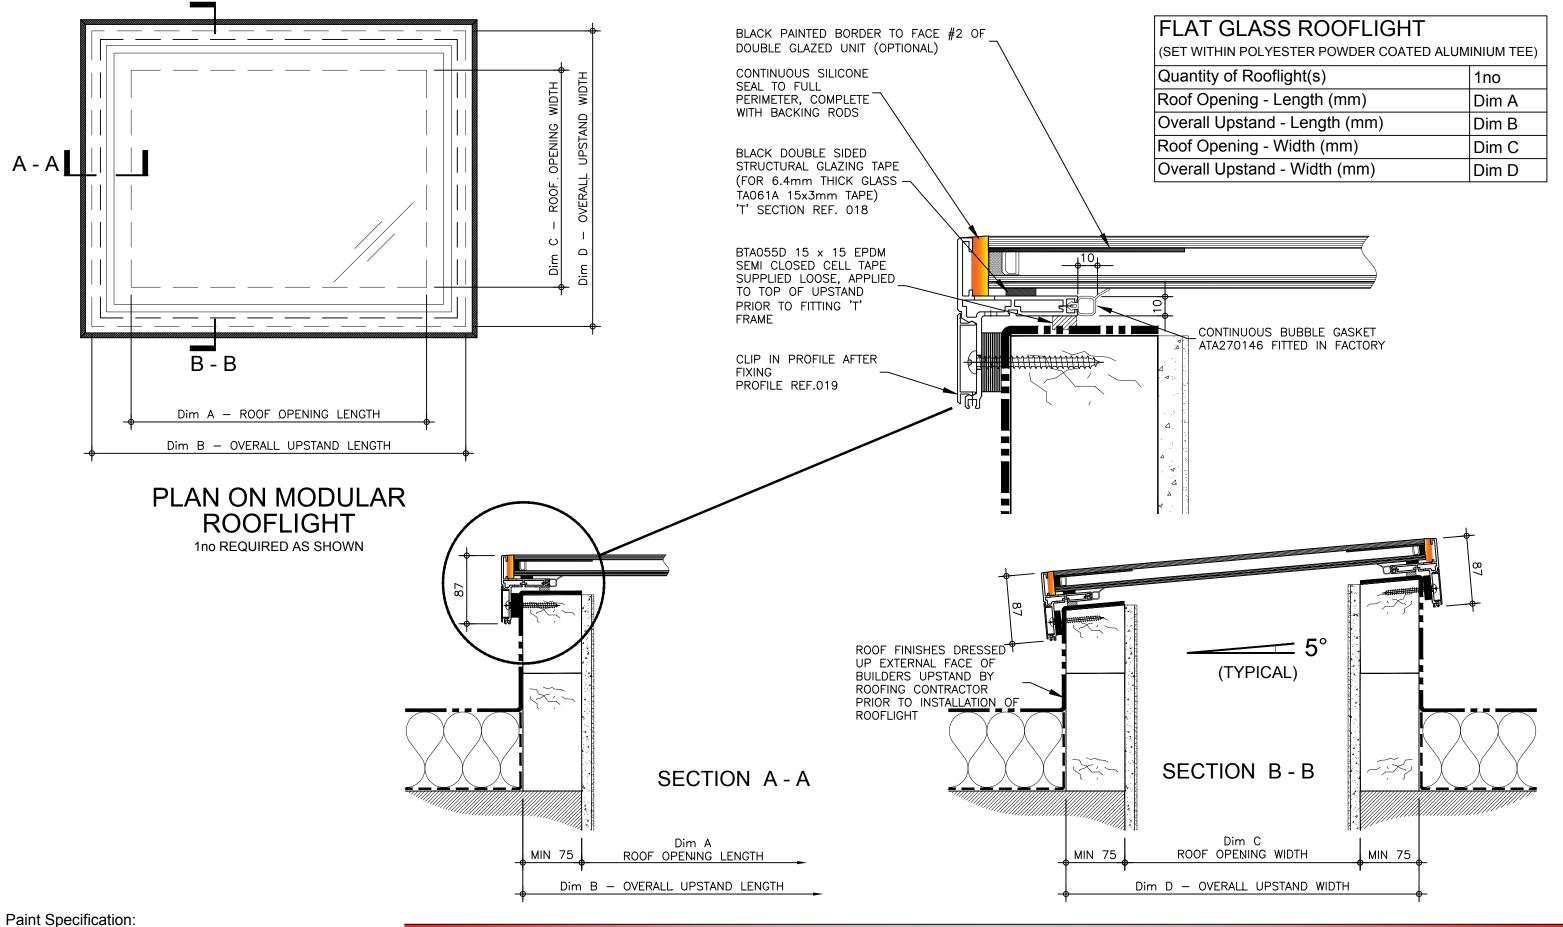

| Polyester Powder coated to:                                                              |                                    | REV: | DATE:    | DESCRIPTION:           | DRN BY | DESCRIPTION:                                                                                                                                  |                         |             |                           |                |                          |
|------------------------------------------------------------------------------------------|------------------------------------|------|----------|------------------------|--------|-----------------------------------------------------------------------------------------------------------------------------------------------|-------------------------|-------------|---------------------------|----------------|--------------------------|
| Colour:<br>RAL:                                                                          | To be confirmed<br>To be confirmed | 0    | 10.10.19 | First issue of drawing | IMW    | Unventilated single                                                                                                                           | -pane flat glass roofl  |             |                           |                |                          |
| <u>Typical Glazing Specification:</u><br>Outer - 6mm thick clear toughened low 'E' glass |                                    |      |          |                        |        | DRAWN BY:                                                                                                                                     | CREATION DATE: 10.10.19 | CHECKED BY: | scale(s)<br>1:5, 1:2 @ A3 | revision:<br>0 | COXDOIVIE                |
| Core - 14mm thick air filled cavity<br>Inner - 6.4mm thick clear laminated glass         |                                    |      |          |                        |        | Coxdome<br>Unit 1, Prothero Industrial Estate, Bilport Lane, Wednesbury, West Midlands, WS10 0NT<br>Tel: 0121 530 4230 Web: www.coxdome.co.uk |                         |             |                           |                | DRG No.<br>CD-IGLF-SS-02 |

| AT GLASS ROOFLIGHT                            |       |  |  |  |  |  |  |  |
|-----------------------------------------------|-------|--|--|--|--|--|--|--|
| WITHIN POLYESTER POWDER COATED ALUMINIUM TEE) |       |  |  |  |  |  |  |  |
| antity of Rooflight(s)                        | 1no   |  |  |  |  |  |  |  |
| of Opening - Length (mm)                      | Dim A |  |  |  |  |  |  |  |
| erall Upstand - Length (mm)                   | Dim B |  |  |  |  |  |  |  |
| of Opening - Width (mm)                       | Dim C |  |  |  |  |  |  |  |
| erall Upstand - Width (mm)                    | Dim D |  |  |  |  |  |  |  |
|                                               |       |  |  |  |  |  |  |  |