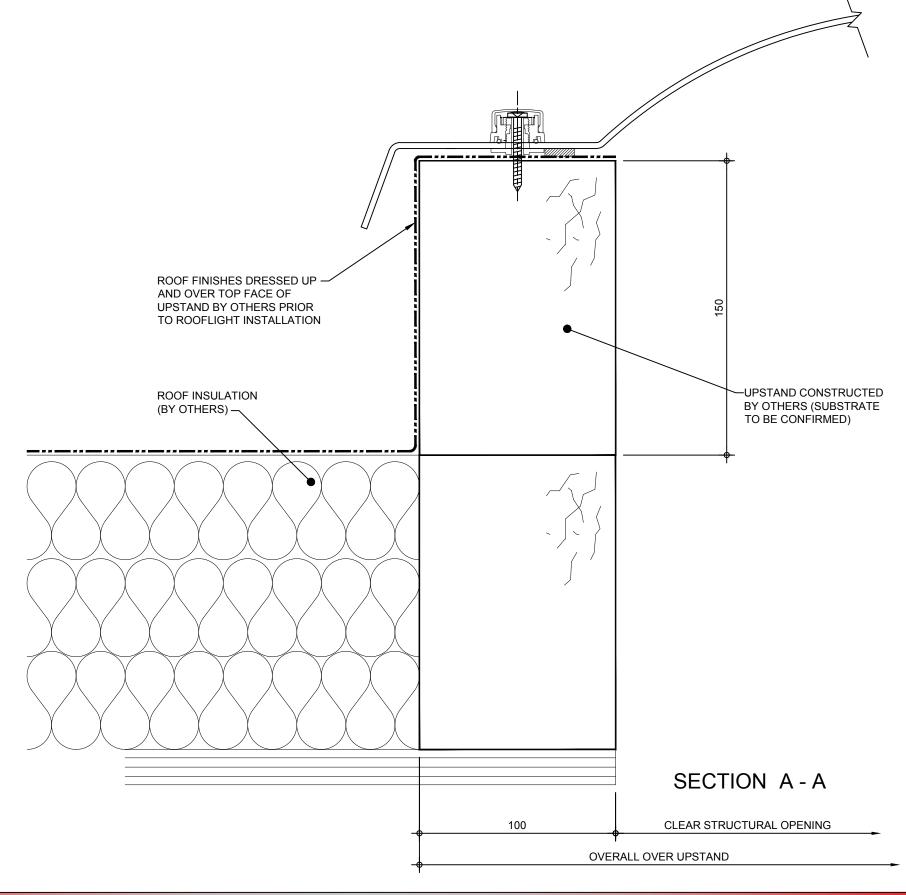

## PLAN ON SINGLE SKIN DOME ROOFLIGHT

(1No. REQUIRED AS SHOWN)

Typical Glazing Specification:
3mm thick clear UV protected polycarbonate

| RE | V: DATE: | :    | DESCRIPTION:           | DRN BY | DESCRIPTION:                                                                                                                    | DESCRIPTION: |                |             |          |           |   |             |
|----|----------|------|------------------------|--------|---------------------------------------------------------------------------------------------------------------------------------|--------------|----------------|-------------|----------|-----------|---|-------------|
| 0  | 17.10.   | 0.19 | Issued for Information | IMW    | Galaxy single skin polycarbonate dome rooflight, complete with security fixings.                                                |              |                |             |          |           |   |             |
|    |          |      |                        |        |                                                                                                                                 |              |                |             |          |           |   |             |
|    |          |      |                        |        | DRAWN BY:                                                                                                                       |              | CREATION DATE: | CHECKED BY: | SCALE(S) | REVISION: |   | COXDO       |
|    |          |      |                        |        |                                                                                                                                 | IMW          | 16-Oct-19      | -           | 1:2 @ A3 |           | 0 |             |
|    |          |      |                        |        | Coxdome                                                                                                                         |              |                |             |          |           |   | DRG No.     |
|    |          |      |                        |        | Unit 1, Prothero Industrial Estate, Bilport Lane, Wednesbury, West Midlands, WS10 0NT Tel: 0121 530 4230 Web: www.coxdome.co.uk |              |                |             |          |           |   | CD-GALAXY-1 |