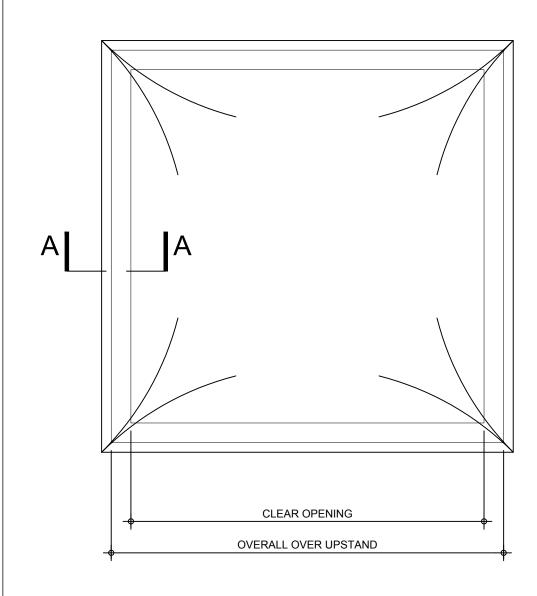

## PLAN ON SINGLE SKIN DOME ROOFLIGHT

(1No. REQUIRED AS SHOWN)

Typical Glazing Specification:
3mm thick clear UV protected polycarbonate

| RE | V: DATE: | :    | DESCRIPTION:           | DRN BY | DESCRIPTION:                                                                                                                    | DESCRIPTION: |                |             |          |           |   |             |
|----|----------|------|------------------------|--------|---------------------------------------------------------------------------------------------------------------------------------|--------------|----------------|-------------|----------|-----------|---|-------------|
| 0  | 17.10.   | 0.19 | Issued for Information | IMW    | Galaxy single skin polycarbonate dome rooflight, complete with security fixings.                                                |              |                |             |          |           |   |             |
|    |          |      |                        |        |                                                                                                                                 |              |                |             |          |           |   |             |
|    |          |      |                        |        | DRAWN BY:                                                                                                                       |              | CREATION DATE: | CHECKED BY: | SCALE(S) | REVISION: |   | COXDO       |
|    |          |      |                        |        |                                                                                                                                 | IMW          | 16-Oct-19      | -           | 1:2 @ A3 |           | 0 |             |
|    |          |      |                        |        | Coxdome                                                                                                                         |              |                |             |          |           |   | DRG No.     |
|    |          |      |                        |        | Unit 1, Prothero Industrial Estate, Bilport Lane, Wednesbury, West Midlands, WS10 0NT Tel: 0121 530 4230 Web: www.coxdome.co.uk |              |                |             |          |           |   | CD-GALAXY-1 |