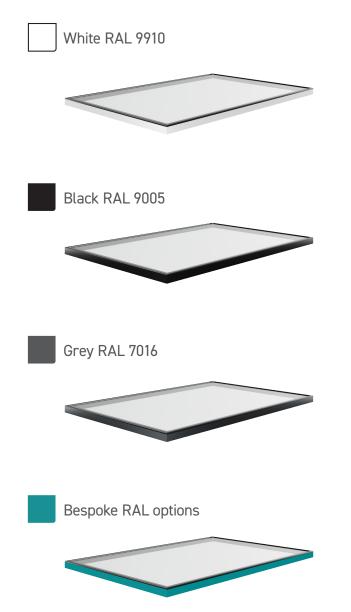

## Colours to reflect your style

Korniche Flat Glass<sup>™</sup> offers a choice of readily available stock colours: Grey, Black, and White. For a more unique touch, Korniche also offer bespoke powder coated RAL colour finishes.

Complementing each colour is a black gloss bezel, meticulously framing the glass unit.

#### Fascia colours:

 $\checkmark$ 

- Grey matt RAL 7016
- Black matt RAL 9005
- White gloss RAL 9910
- Bespoke RAL or BS colours (additional cost and lead time)
- Internal cover trim for a perfect decorated finish edge