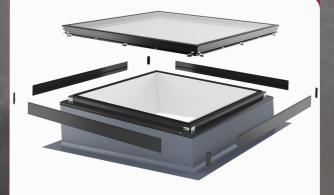

### Effortless glass replacement for peace of mind

At Korniche we understand that accidents can happen. That's why we prioritise your peace of mind. Our Flat Glass™ design ensures swift and effortless glazing replacement, all while preserving the integrity of your interior decor.

Furthermore, our choice of standard double or triple glazed panels not only offers affordability but also sidesteps the often expensive and cumbersome full replacements seen with our competitors stepped or ceramic-edged designs.

# Easy installation with unique replaceable glass unit

The Korniche Flat Glass<sup>™</sup> is easy to install. Enjoy the benefit of your build project being watertight in the shortest possible time without the hassle of a complicated installation. The frame arrives fully assembled and just needs to be positioned, secured, and sealed. The glass unit simply clips into place, elegantly concealing the joint between the Flat Glass and the plastered finish, ensuring your décor remains flawless. With Korniche, enhancing your home is both quick and effortless.