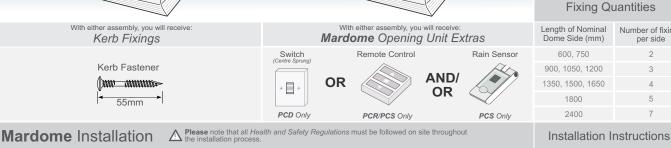

Mardome Contents

Nominal 75mm

Powered Chain Drive Unit on existing upstand

For Mardome Trade/Ultra

|                                       | Number of fixings<br>per side | Length of Nominal<br>Dome Side (mm) |
|---------------------------------------|-------------------------------|-------------------------------------|
| (All fixings supplied in packs of 5.) | 2                             | 600, 750                            |
|                                       | 3                             | 900, 1050, 1200                     |
|                                       | 4                             | 1350, 1500, 1650                    |
|                                       | 5                             | 1800                                |
|                                       | 7                             | 2400                                |
|                                       |                               |                                     |