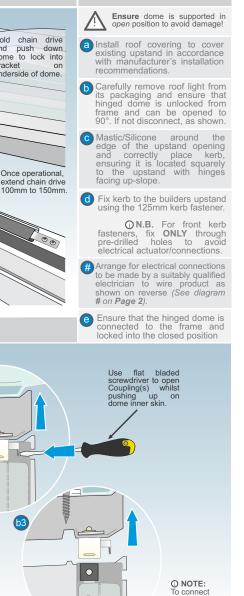

Mardome Contents

Nominal 75mm

Powered Chain Drive Unit on existing upstand

For Mardome Trade/Ultra

|                                       | Number of fixings<br>per side | Length of Nominal<br>Dome Side (mm) |
|---------------------------------------|-------------------------------|-------------------------------------|
| (All fixings supplied in packs of 5.) | 2                             | 600, 750                            |
|                                       | 3                             | 900, 1050, 1200                     |
|                                       | 4                             | 1350, 1500, 1650                    |
|                                       | 5                             | 1800                                |
|                                       | 7                             | 2400                                |
|                                       |                               |                                     |

Please unpack and check that all correct parts are included and undamaged.

**OTECHNICAL SUPPORT:** For any technical information/queries please contact your supplier. Brett Martin Daylight Systems operates a policy of continuous product improvement, and reserves the right to alter specifications at any time without notice. Every effort has been taken to ensure all details contained in this document are correct at the time of going to press but this document should be used only as a guide and does not in any way form part of a contract or warranty. It is the customer's responsibility to ensure that the product is suitable for the actual conditions of use, which are beyond the control of Brett Martin Daylight Systems.