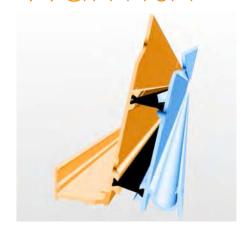

### Thermally Broken Eaves Beam

Thermal efficiency starts at the bottom of our roof. Eaves beams are fully thermally broken to create an insulated barrier between the aluminium sections.

### **Insulating T-bar**

Our in-house designed high quality insulating T-bar bridges the gap between the profiles and the aluminium finishing caps to create the largest possible thermal break.