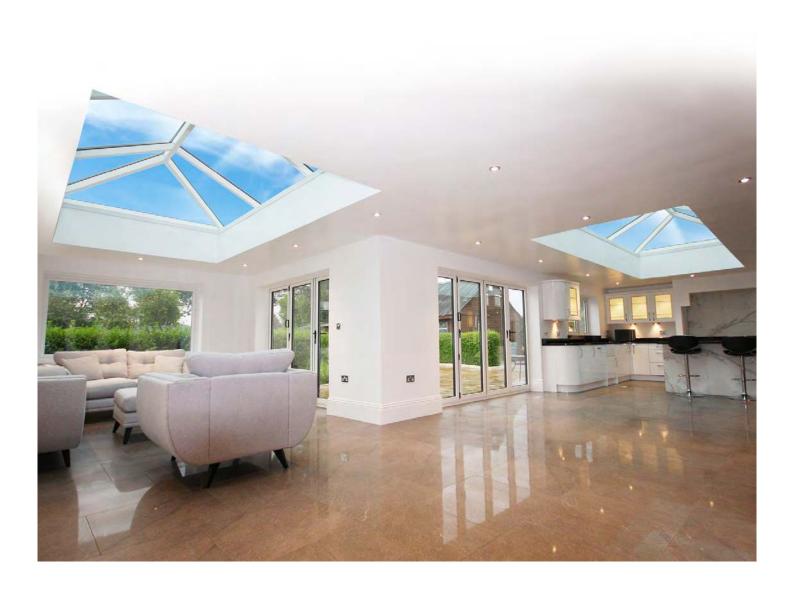

# THE PERFECT FINISH

The slimline Korniche roof lantern provides a traditional timber look with all the advantages of a thermally broken aluminium construction. Precision engineering, optimisation and modern manufacturing techniques have created a beautifully proportioned, thermally efficient, strong and secure lantern solution for your home.

# **Structural Elegance**

The slim elegant Korniche fits perfectly in any home by retaining traditional features in a contemporary setting.