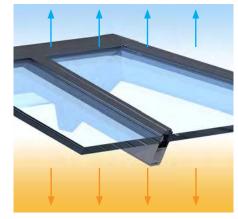

# Warmth

### Thermally Broken Eaves Beam

Thermal efficiency starts at the bottom of our roof. Eaves beams are fully thermally broken to create an insulated barrier between the aluminium sections.

### **Insulating T-bar**

Our in-house designed high quality insulating T-bar bridges the gap between the profiles and the aluminium finishing caps to create the largest possible thermal break.