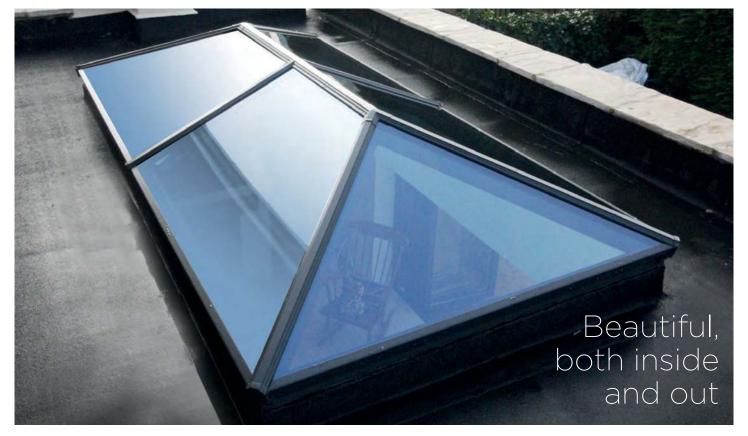

# **Strong and Secure**

Korniche has been optimised to create the strongest and stiffest roof lantern possible with minimal structure to obscure your view. Unparalleled in strength, the Korniche can survive whatever nature throws at it. Put into perspective a **6m x 4m.** Korniche roof can support over **8 tonnes.** 

### More Glass, Less Roof

Design optimisation ensures that Korniche has the largest glass spans and fewest rafters currently available from any other system on the market.