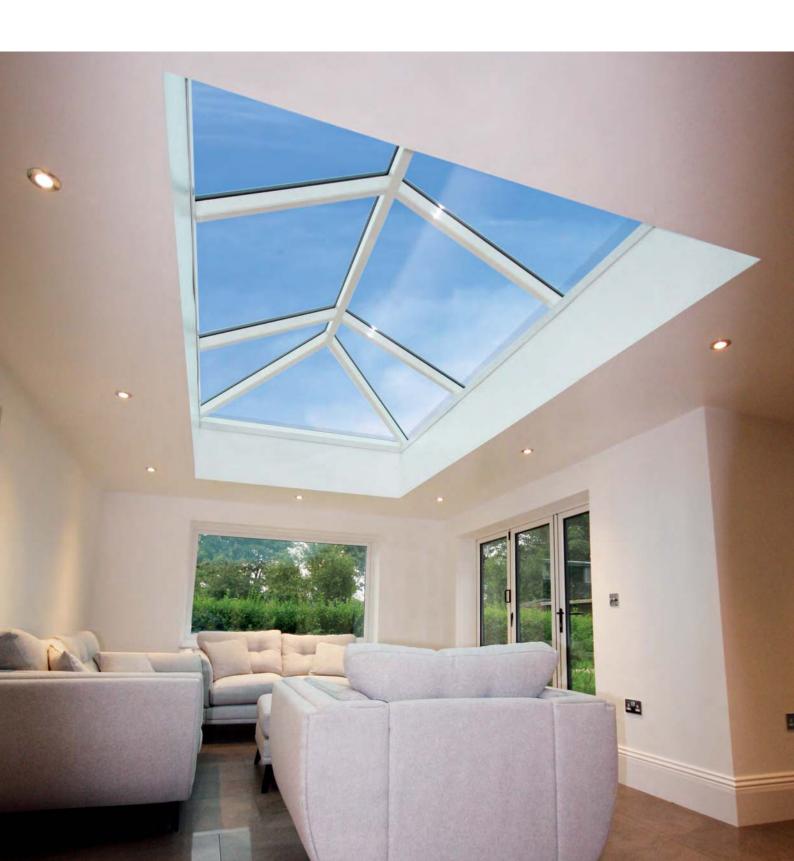

# THE PERFECT FINISH

The slimline Korniche roof lantern provides a traditional timber look with all the advantages of a thermally broken aluminium construction. Precision engineering, optimisation and modern manufacturing techniques have created a beautifully proportioned, thermally efficient, strong and secure lantern solution for your home.

# **Structural Elegance**

The slim elegant Korniche fits perfectly in any home by retaining traditional features in a contemporary setting.

## **Traditional Meets Modern**

Narrow yet deep structural profiles with subtle ogee detailing along the lower edges provide a clean classic feel.