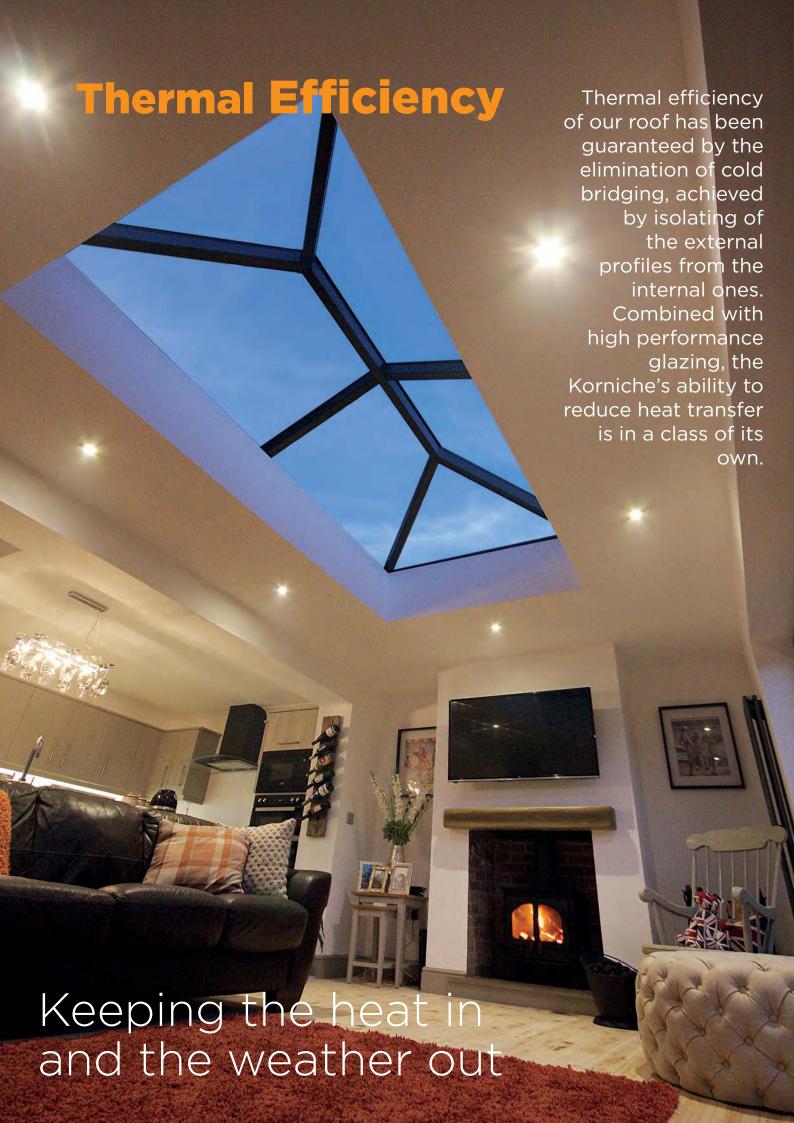

# Warmth

### Thermally Broken Eaves Beam

Thermal efficiency starts at the bottom of our roof. Eaves beams are fully thermally broken to create an insulated barrier between the aluminium sections.

### **Insulating T-bar**

Our in-house designed high quality insulating T-bar bridges the gap between the profiles and the aluminium finishing caps to create the largest possible thermal break.