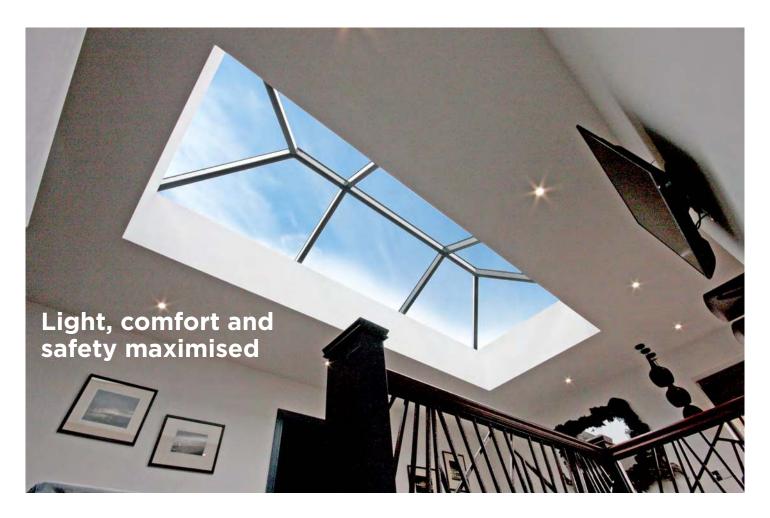

# **Strong and Secure**

Korniche has been optimised to create the strongest and stiffest roof lantern possible with minimal structure to obscure your view. Unparalleled in strength, the Korniche can survive whatever nature throws at it. Put into perspective a **6m x 4m.** Korniche roof can support over **8 tonnes.** 

### More Glass, Less Roof

Design optimisation ensures that Korniche has the largest glass spans and fewest rafters currently available from any other system on the market.