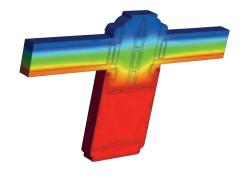

### Thermally Broken Eaves Beam

Thermal efficiency starts at the bottom of our roof. Eaves beams are fully thermally broken to create an insulated barrier between the aluminium sections.

### **Insulating T-bar**

Our in-house designed high quality insulating T-bar bridges the gap between the profiles and the aluminium finishing caps to create the largest possible thermal break.