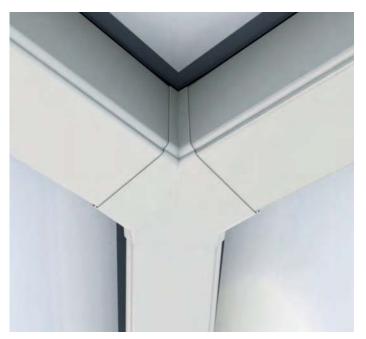

### **Slim Sections**

At only 57mm wide, the spas and ridge sections are amongst the slimmest on the market. Coupled with our sculpted bosses they provide a look usually associated with timber construction.

### **Hidden Fixings**

Fully concealed fixings ensure sight lines flow gracefully and uninterrupted throughout bringing unrivalled elegance and balance