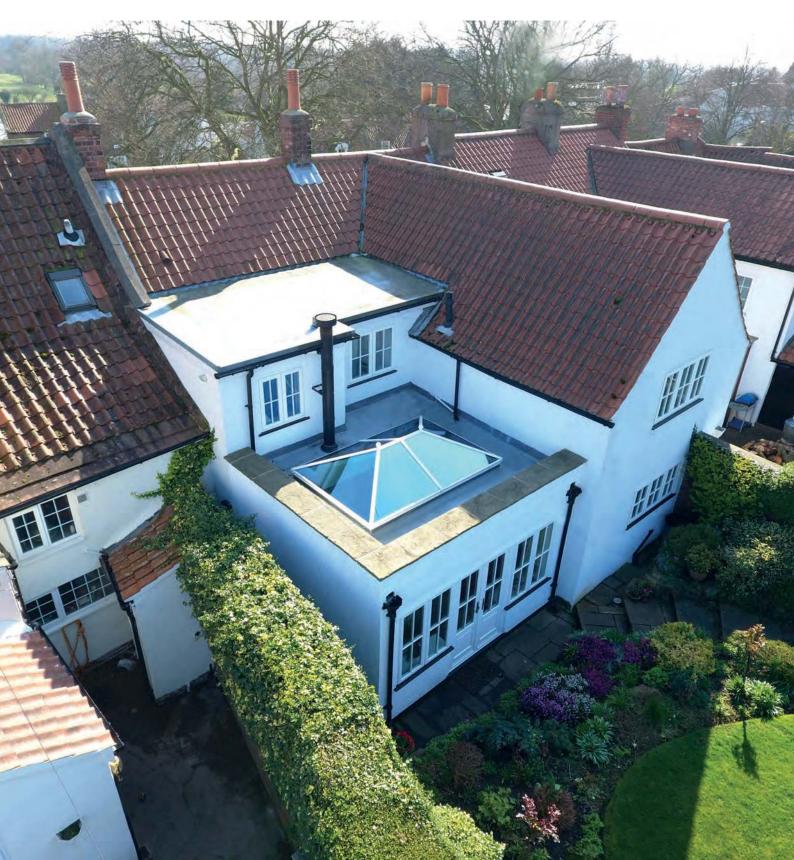

# **Structural Elegance**

The slim elegant Korniche fits perfectly in any home by retaining traditional features in a contemporary setting.

## **Traditional Meets Modern**

Narrow yet deep structural profiles with subtle ogee detailing along the lower edges provide a clean classic feel.