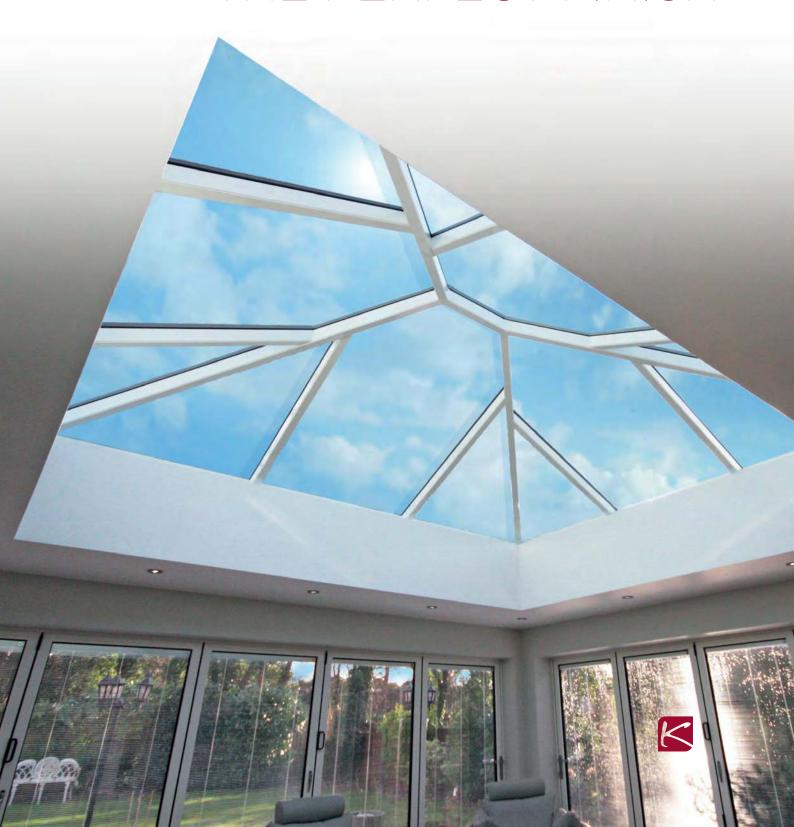

# THE PERFECT FINISH

The slimline Korniche roof lantern provides a traditional timber look with all the advantages of a thermally broken aluminium construction. Precision engineering, optimisation and modern manufacturing techniques have created a beautifully proportioned, thermally efficient, strong and secure lantern solution for your home.

# **Structural Elegance**

The slim elegant Korniche fits perfectly in any home by retaining traditional features in a contemporary setting.

### **Slim Sections**

At only 57mm wide, the spas and ridge sections are amongst the slimmest on the market. Coupled with our sculpted bosses they provide a look usually associated with timber construction.

## **Traditional Meets Modern**

Narrow yet deep structural profiles with subtle ogee detailing along the lower edges provide a clean classic feel.