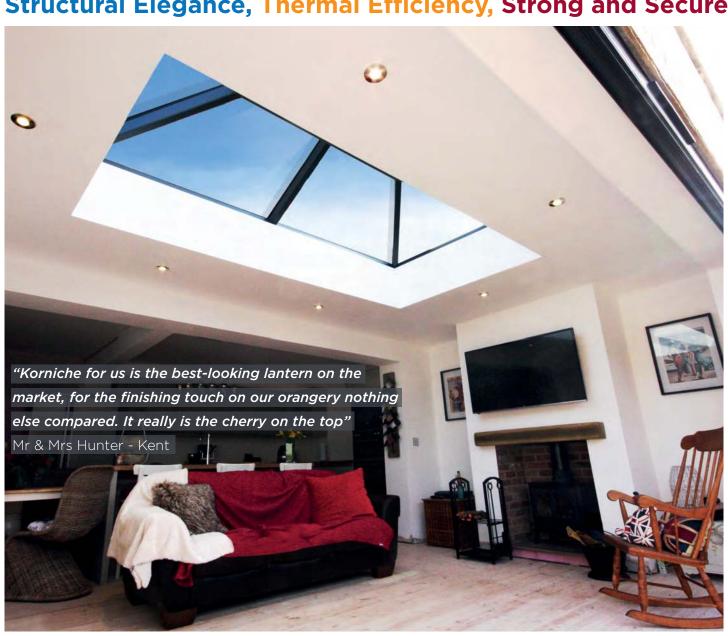

### Structural Elegance, Thermal Efficiency, Strong and Secure

# **Structural Elegance**

The slim elegant Korniche fits perfectly in any home by retaining traditional features in a contemporary setting.