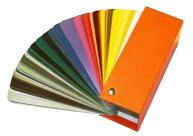

### **Range of colours**

Our standard colours are Gloss White, Matt Grey and Matt Black. These can be chosen in any combination of inner and outer.

We can also supply your roof in any bespoke colour of your choice. Simply find out its RAL or BS code.

RAL9010 GLOSS

RAL7016 MATT

RAL9005 MATT

\*colours are a print representation only.