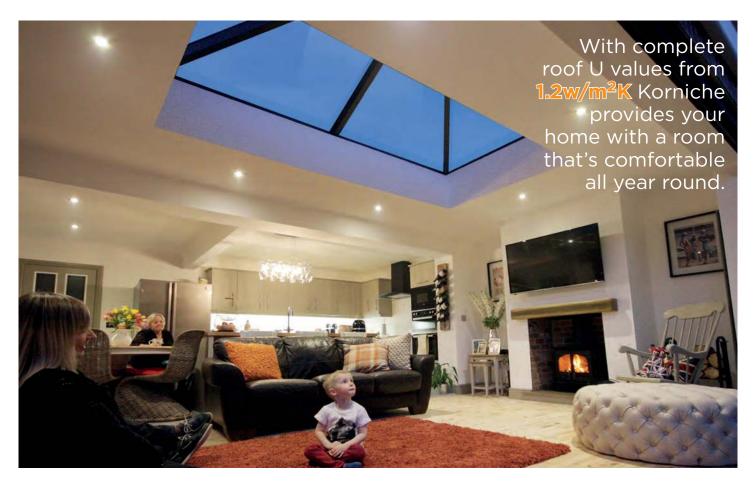

# Warmth

### Thermally Broken Eaves Beam

Thermal efficiency starts at the bottom of our roof. Eaves beams are fully thermally broken to create an insulated barrier between the aluminium sections.

### **Insulating T-bar**

Our in-house designed high quality insulating T-bar bridges the gap between the profiles and the aluminium finishing caps to create the largest possible thermal break.