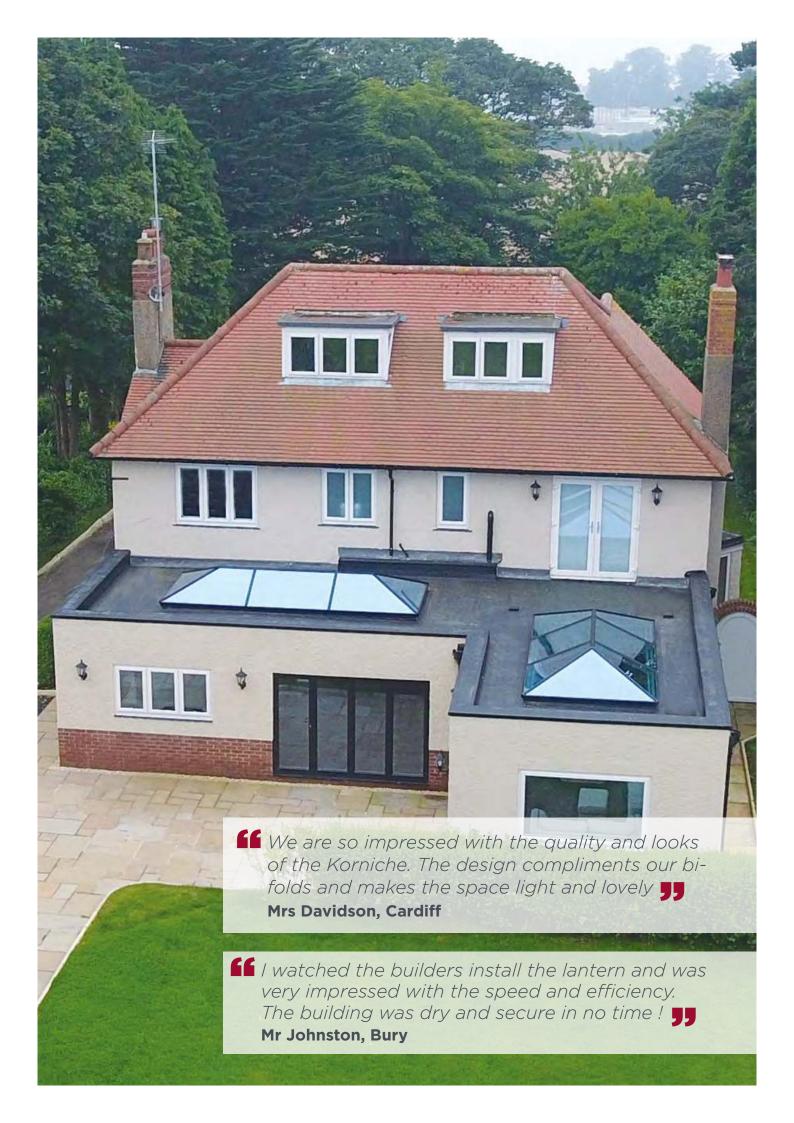

# OVNICAC® ALUMINIUM ROOF LANTERN

# THE PERFECT FINISH

The slimline Korniche roof lantern provides a traditional timber look with all the advantages of a thermally broken aluminium construction. Precision engineering, optimisation and modern manufacturing techniques have created a beautifully proportioned, thermally efficient, strong and secure lantern solution for your home.