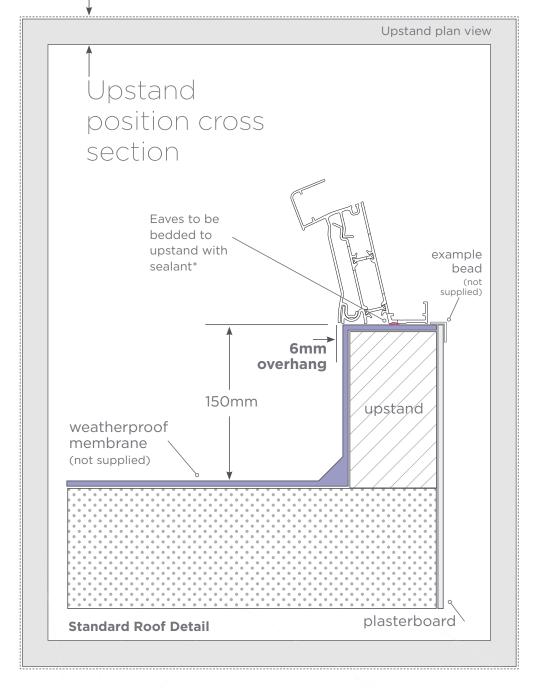

## Corniche aluminium roof Lantern SURVEYING GUIDE

- When specifying the dimensions of your lantern, you should provide the external dimensions of your upstand and the fitted water proof membrane
- We also recommend that you increase the size of the Lantern by 12mm in both length and width which will give you 6mm overhang all round

## **Example:**

Upstand (inc Membrane): 1840 x 1220mm

Overhang: 12mm x 12mm

## Roof Size:

1852 x 1232

 Upstand must be a minimum of 69mm wide (width of lantern eaves beam), level and square.

It is the responsibility of the installer to determine the finishing detail of the inside.

\*Sealant to be applied to the underside of the eaves as per installation guide instructions only

24mm glazing

🔀 25 degree fixed pitch

Download the installation guide from korniche.co.uk

www.korniche.co.uk