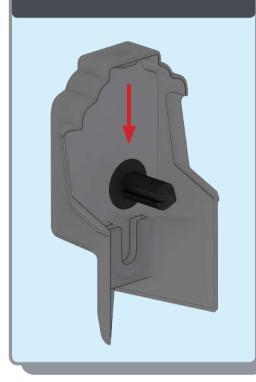

# Installation Guide





# PACKAGING CONTENTS











Ensure corner is closed up tightly

## APPLYING SEALANT







DO NOT screw down yet
Only apply sealant where indicated

# SPIDER ASSEMBLY





Ensure correct size bolts and tapered washers are used

# JACK RAFTERS (OPTIONAL) 60mm 1:1







Ensure correct size bolts and tapered washers are used



**BEWARE** not to cross thread bolts when fastening



• CHECK eaves beams are fully sealed to upstand

# GLASS RETAINER

















Ensure retainer is seated as shown



# LOWER RAFTER ENDCAPS







# RIDGE TOP CAP













Ensure top cap lower end aligns with the lower end of hip





# BOSS TOP CAPS







#### Variations







# HIP UPPER END CAPS







#### 1 Fit fir tree clips to end caps



#### **2** Push end caps onto ends of hips





# RAFTER UPPER END CAPS







1 Fit fir tree clips to end caps



#### **2** Push end caps onto ends of rafters



### COMPONENTS LIST





RAFTER RIDGE LUG KLC-100







END CAP

KLC-103

RAFTER INNER





CAP

KLC-105





HIP INNER

ENDCAP

KLC-106



HIP EAVES LUG KLC-107

2 WAY BOSS

TOP CAP

KLC-108



3 WAY BOSS TOP CAP



HIP OUTER END





2 WAY BOSS TOP CAP

FOR FINIAL

KLC-108/F



3 WAY BOSS TOP CAP

FOR FINIAL

KLC-109/F



EAVES BEAM















CORNER BRACKET KLC-111



TWO WAY

KLC-113

END BOSS

**B2B FOUR WAY BOSS** 

TOP CAP

EAVES BEAM

EAVES BEAM / T-BAR

QLON GASKET

KLG-200

SCREW

KLF-301

KLC-121



THREE WAY END BOSS KLC-114

**B2B FOUR WAY BOSS** 

TOP CAP FOR FINIAL

TAPERED

KLF-304

WASHER M8

BOSS CENTRAL