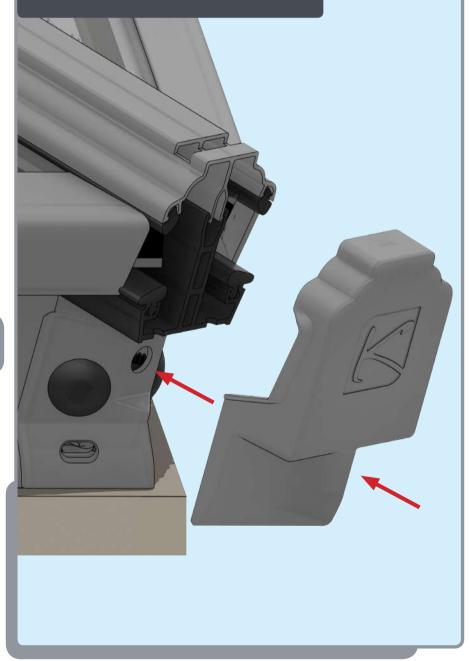

Guide





# PACKAGING CONTENTS











Ensure corner is closed up tightly

## APPLYING SEALANT







DO NOT screw down yet
Only apply sealant where indicated

# SPIDER ASSEMBLY





Ensure correct size bolts and tapered washers are used

# JACK RAFTERS (OPTIONAL) 60mm 1:1







Ensure correct size bolts and tapered washers are used



**BEWARE** not to cross thread bolts when fastening



• CHECK eaves beams are fully sealed to upstand

# GLASS RETAINER

















Ensure retainer is seated as shown



# LOWER RAFTER ENDCAPS







# RIDGE TOP CAP













Ensure top cap lower end aligns with the lower end of hip





# BOSS TOP CAPS







#### Variations







# HIP UPPER END CAPS







#### 1 Fit fir tree clips to end caps



#### **2** Push end caps onto ends of hips





# RAFTER UPPER END CAPS







1 Fit fir tree clips to end caps



#### **2** Push end caps onto ends of rafters



### COMPONENTS LIST





RAFTER RIDGE LUG KLC-100







END CAP

KLC-103

RAFTER INNER





CAP

KLC-105





HIP INNER

ENDCAP

KLC-106



HIP EAVES LUG KLC-107

2 WAY BOSS

TOP CAP

KLC-108



3 WAY BOSS TOP CAP



HIP OUTER END





2 WAY BOSS TOP CAP

FOR FINIAL

KLC-108/F



3 WAY BOSS TOP CAP

FOR FINIAL

KLC-109/F



EAVES BEAM















CORNER BRACKET KLC-111



TWO WAY

KLC-113

END BOSS

**B2B FOUR WAY BOSS** 

TOP CAP

EAVES BEAM

EAVES BEAM / T-BAR

QLON GASKET

KLG-200

SCREW

KLF-301

KLC-121



THREE WAY END BOSS KLC-114

**B2B FOUR WAY BOSS** 

TOP CAP FOR FINIAL

TAPERED

KLF-304

WASHER M8

BOSS CENTRAL

RAFTER KLG-202

GASKET W/CENTER

KLC-121/F