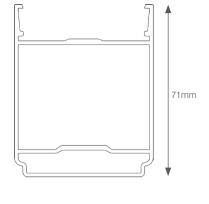

# COMPONENTS LIST

GLASS RETAINER KLP-04

THERMAL T BAR KLP-09

RIDGE TOP CAP KLP-06

EAVES BEAM KLP-05

RIDGE BODY KLP-01

HIP BODY KLP-02

RAFTER BODY KLP-03