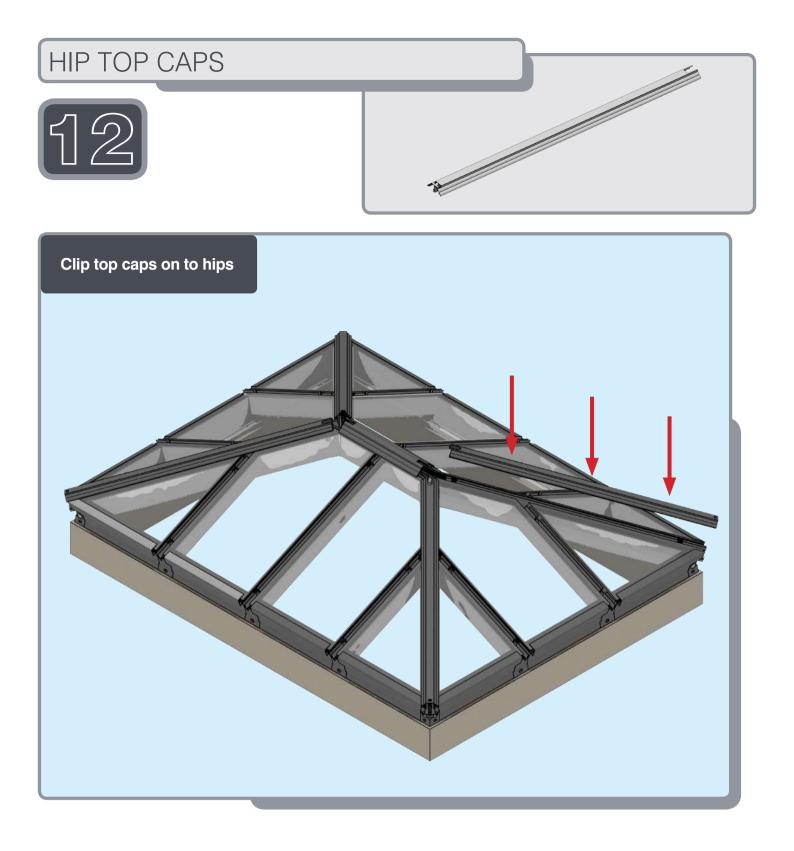

# Installation Guide





# PACKAGING CONTENTS











Ensure corner is closed up tightly

## APPLYING SEALANT







DO NOT screw down yet
Only apply sealant where indicated

# SPIDER ASSEMBLY





Ensure correct size bolts and tapered washers are used

# JACK RAFTERS (OPTIONAL) 60mm 1:1







Ensure correct size bolts and tapered washers are used



**BEWARE** not to cross thread bolts when fastening



• CHECK eaves beams are fully sealed to upstand

# GLASS RETAINER

















Ensure retainer is seated as shown



# LOWER RAFTER ENDCAPS







# RIDGE TOP CAP













Ensure top cap lower end aligns with the lower end of hip





# BOSS TOP CAPS







#### Variations







# HIP UPPER END CAPS







#### 1 Fit fir tree clips to end caps



#### **2** Push end caps onto ends of hips





# RAFTER UPPER END CAPS







1 Fit fir tree clips to end caps



#### **2** Push end caps onto ends of rafters



### COMPONENTS LIST





RAFTER RIDGE LUG KLC-100







END CAP

KLC-103

RAFTER INNER





CAP

KLC-105





HIP INNER

ENDCAP

KLC-106



HIP EAVES LUG KLC-107

2 WAY BOSS

TOP CAP

KLC-108



3 WAY BOSS TOP CAP



HIP OUTER END





2 WAY BOSS TOP CAP

FOR FINIAL

KLC-108/F



3 WAY BOSS TOP CAP

FOR FINIAL

KLC-109/F



EAVES BEAM















CORNER BRACKET KLC-111



TWO WAY

KLC-113

END BOSS

**B2B FOUR WAY BOSS** 

TOP CAP

EAVES BEAM

EA