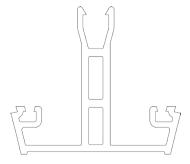

# COMPONENTS LIST

GLASS RETAINER KLP-04

THERMAL T BAR KLP-09

RIDGE TOP CAP KLP-06

EAVES BEAM KLP-05

RIDGE BODY KLP-01

HIP BODY KLP-02

RAFTER BODY KLP-03