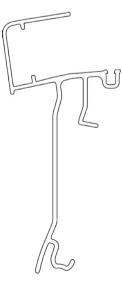

# COMPONENTS LIST

GLASS RETAINER KLP-04

THERMAL T BAR KLP-09

RIDGE TOP CAP KLP-06

EAVES BEAM KLP-05

RIDGE BODY KLP-01

HIP BODY KLP-02

RAFTER BODY KLP-03

RAFTER TOP CAP