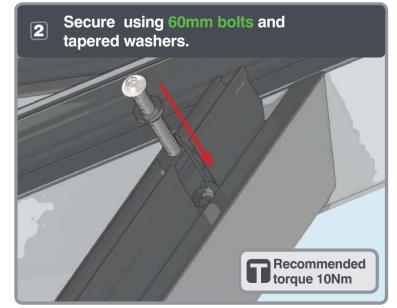

# Installation Guide





# PACKAGING CONTENTS











Ensure corner is closed up tightly

## APPLYING SEALANT







DO NOT screw down yet
Only apply sealant where indicated

# SPIDER ASSEMBLY





Ensure correct size bolts and tapered washers are used

# JACK RAFTERS (OPTIONAL) 60mm 1:1







Ensure correct size bolts and tapered washers are used



**BEWARE** not to cross thread bolts when fastening



• CHECK eaves beams are fully sealed to upstand

# GLASS RETAINER

















Ensure retainer is seated as shown



# LOWER RAFTER ENDCAPS







# RIDGE TOP CAP













Ensure top cap lower end aligns with the lower end of hip





# BOSS TOP CAPS







#### Variations







# HIP UPPER END CAPS







#### 1 Fit fir tree clips to end caps



#### **2** Push end caps onto ends of hips





# RAFTER UPPER END CAPS







1 Fit fir tree clips to end caps



#### **2** Push end caps onto ends of rafters



### COMPONENTS LIST





RAFTER RIDGE LUG KLC-100







END CAP

KLC-103

RAFTER INNER





CAP

KLC-105





HIP INNER

ENDCAP

KLC-106



HIP EAVES LUG KLC-10