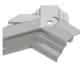

sed



**BEWARE** not to cross thread bolts when fastening



• CHECK eaves beams are fully sealed to upstand

# GLASS RETAINER

















Ensure retainer is seated as shown



# LOWER RAFTER ENDCAPS







# RIDGE TOP CAP













Ensure top cap lower end aligns with the lower end of hip





# BOSS TOP CAPS







#### Variations







# HIP UPPER END CAPS







#### 1 Fit fir tree clips to end caps



#### **2** Push end caps onto ends of hips





# RAFTER UPPER END CAPS







1 Fit fir tree clips to end caps



#### **2** Push end caps onto ends of rafters



### COMPONENTS LIST





RAFTER RIDGE LUG KLC-100







END CAP

KLC-103

RAFTER INNER





CAP

KLC-105





HIP INNER

ENDCAP

KLC-106



HIP EAVES LUG KLC-107

2 WAY BOSS

TOP CAP

KLC-108



3 WAY BOSS TOP CAP



HIP OUTER END





2 WAY BOSS TOP CAP

FOR FINIAL

KLC-108/F



3 WAY BOSS TOP CAP

FOR FINIAL

KLC-109/F



EAVES BEAM















CORNER BRACKET KLC-111



TWO WAY

KLC-113

END BOSS

**B2B FOUR WAY BOSS** 

TOP CAP

EAVES BEAM

EAVES BEAM / T-BAR

QLON GASKET

KLG-200

SCREW

KLF-301

KLC-121



THREE WAY END BOSS KLC-114

**B2B FOUR WAY BOSS** 

TOP CAP FOR FINIAL

TAPERED

KLF-304

WASHER M8

BOSS CENTRAL

RAFTER KLG-202

GASKET W/CENTER

KLC-121/F

BOLT M8 X 70

TOP CAP QLON

GASKET

KLG-201

KLF-303



KLC-109

JACK RAFTER LUG LEFT KLC-115

**B2B EIGHT WAY BOSS** 

BOLT M8 X 60

KLF-305

TOP CAP

KLC-122



KLC-116

BALL FINIAL KLC-117

**B2B EIGHT WAY BOSS** 

TOP CAP FOR FINIAL

BOLT M8 X 20

KLF-307

BOSS LEFT

GASKET

KLG-204

KLC-122/F

FIR TREE CLIP

KLF-306

BOSS CENTRAL