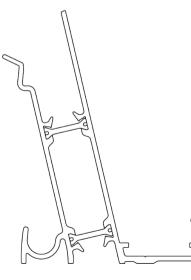

# COMPONENTS LIST

GLASS RETAINER KLP-04

THERMAL T BAR KLP-09

RIDGE TOP CAP KLP-06

EAVES BEAM KLP-05

RIDGE BODY KLP-01

HIP BODY KLP-02

RAFTER BODY KLP-03