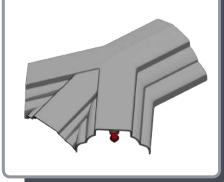

# Installation Guide





# PACKAGING CONTENTS











Ensure corner is closed up tightly

## APPLYING SEALANT







DO NOT screw down yet
Only apply sealant where indicated

# SPIDER ASSEMBLY





Ensure correct size bolts and tapered washers are used

# JACK RAFTERS (OPTIONAL) 60mm 1:1







Ensure correct size bolts and tapered washers are used



**BEWARE** not to cross thread bolts when fastening



• CHECK eaves beams are fully sealed to upstand

# GLASS RETAINER

















Ensure retainer is seated as shown



# LOWER RAFTER ENDCAPS







# RIDGE TOP CAP













Ensure top cap lower end aligns with the lower end of hip





# BOSS TOP CAPS







#### Variations







# HIP UPPER END CAPS







#### 1 Fit fir tree clips to end caps



#### **2** Push end caps onto ends of hips





# RAFTER UPPER END CAPS







1 Fit fir tree clips to end caps



#### **2** Push end caps onto ends of rafters



### COMPONENTS LIST





RAFTER RIDGE LUG KLC-100







END CAP

KLC-103

RAFTER INNER





CAP

KLC-105





HIP INNER

ENDCAP

KLC-106



HIP EAVES LUG KLC-107

2 WAY BOSS

TOP CAP

KLC-108



3 WAY BOSS TOP CAP



HIP OUTER END





2 WAY BOSS TOP CAP

FOR FINIAL

KLC-108/F



3 WAY BOSS TOP CAP

FOR FINIAL

KLC-109/F



EAVES BEAM















CORNER BRACKET KLC-111



TWO WAY

KLC-113

END BOSS

**B2B FOUR WAY BOSS** 

TOP CAP

EAVES BEAM

EAVES BEAM / T-BAR

QLON GASKET

KLG-200

SCREW

KLF-301

KLC-121



THREE WAY END BOSS KLC-114

**B2B FOUR W