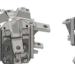

# SPIDER ASSEMBLY

Ensure correct size bolts and tapered washers are used

# JACK RAFTERS (OPTIONAL) 60mm 1:1

Ensure correct size bolts and tapered washers are used

**BEWARE** not to cross thread bolts when fastening

• CHECK eaves beams are fully sealed to upstand