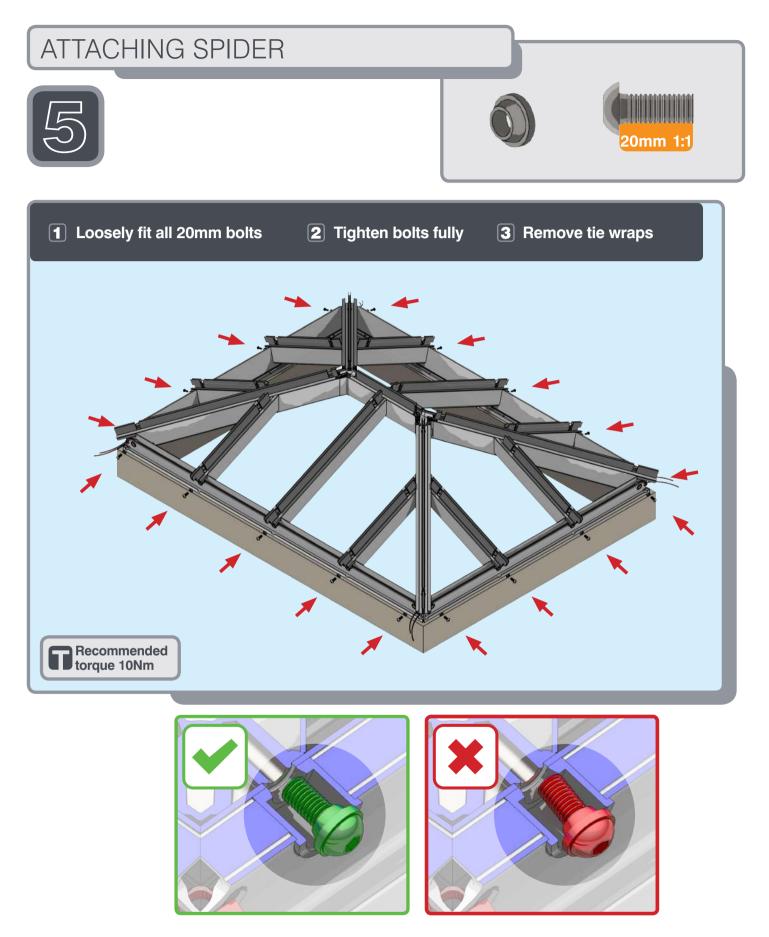

# Installation Guide





# PACKAGING CONTENTS











Ensure corner is closed up tightly

## APPLYING SEALANT







DO NOT screw down yet
Only apply sealant where indicated

# SPIDER ASSEMBLY





Ensure correct size bolts and tapered washers are used

# JACK RAFTERS (OPTIONAL) 60mm 1:1







Ensure correct size bolts and tapered washers are used



**BEWARE** not to cross thread bolts when fastening



• CHECK eaves beams are fully sealed to upstand

# GLASS RETAINER

















Ensure retainer is seated as shown



# LOWER RAFTER ENDCAPS







# RIDGE TOP CAP













Ensure top cap lower end aligns with the lower end of hip





# BOSS TOP CAPS







#### Variations







# HIP UPPER END CAPS







#### 1 Fit fir tree clips to end caps



#### **2** Push end caps onto ends of hips





# RAFTER UPPER END CAPS







1 Fit fir tree clips to end caps



#### **2** Push end caps onto ends of rafters



### COMPONENTS LIST





RAFTER RIDGE LUG KLC-100







END CAP

KLC-103

RAFTER INNER





CAP

KLC-105





HIP INNER

ENDCAP

KLC-106



HIP EAVES LUG KLC-107

2 WAY BOSS

TOP CAP

KLC-108



3 WAY BOSS TOP CAP



HIP