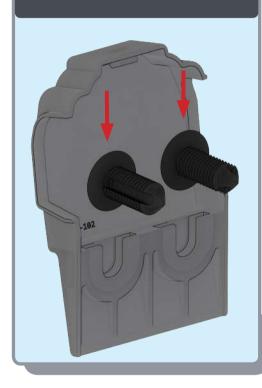

tightly

## APPLYING SEALANT







DO NOT screw down yet
Only apply sealant where indicated

# SPIDER ASSEMBLY





Ensure correct size bolts and tapered washers are used

# JACK RAFTERS (OPTIONAL) 60mm 1:1







Ensure correct size bolts and tapered washers are used



**BEWARE** not to cross thread bolts when fastening



• CHECK eaves beams are fully sealed to upstand

# GLASS RETAINER

















Ensure retainer is seated as shown



# LOWER RAFTER ENDCAPS







# RIDGE TOP CAP













Ensure top cap lower end aligns with the lower end of hip





# BOSS TOP CAPS







#### Variations







# HIP UPPER END CAPS







#### 1 Fit fir tree clips to end caps



#### **2** Push end caps onto ends of hips





# RAFTER UPPER END CAPS







1 Fit fir tree clips to end caps



#### **2** Push end caps onto ends of rafters



### COMPONENTS LIST





RAFTER RIDGE LUG KLC-100







END CAP

KLC-103

RAFTER INNER





CAP

KLC-105





HIP INNER

ENDCAP

KLC-106



HIP EAVES LUG KLC-107

2 WAY BOSS

TOP CAP

KLC-108



3 WAY BOSS TOP CAP



HIP OUTER END





2 WAY BOSS TOP CAP

FOR FINIAL

KLC-108/F



3 WAY BOSS TOP CAP

FOR FINIAL

KLC-109/F



EAVES BEAM















CORNER BRACKET KLC-111



TWO WAY

KLC-113

END BOSS

**B2B FOUR WAY BOSS** 

TOP CAP

EAVES BEAM

EAVES BEAM / T-BAR

QLON GASKET

KLG-200

SCREW

KLF-301

KLC-121



THREE WAY END BOSS KLC-114

**B2B FOUR WAY BOSS** 

TOP CAP FOR FINIAL

TAPERED

KLF-304

WASHER M8

BOSS CENTRAL

RAFTER KLG-202

GASKET W/CENTER

KLC-121/F

BOLT M8 X 70

TOP CAP QLON

GASKET

KLG-201

KLF-303



KLC-109

JACK