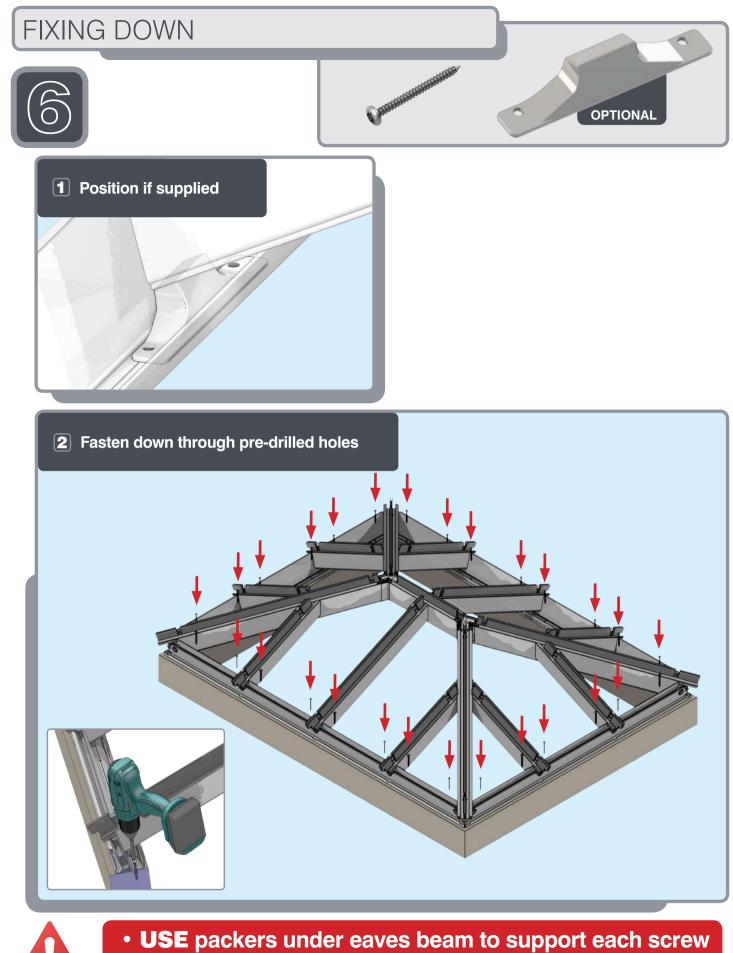

## APPLYING SEALANT

DO NOT screw down yet
Only apply sealant where indicated

# JACK RAFTERS (OPTIONAL) 60mm 1:1

Ensure correct size bolts and tapered washers are used

**BEWARE** not to cross thread bolts when fastening

• CHECK eaves beams are fully sealed to upstand