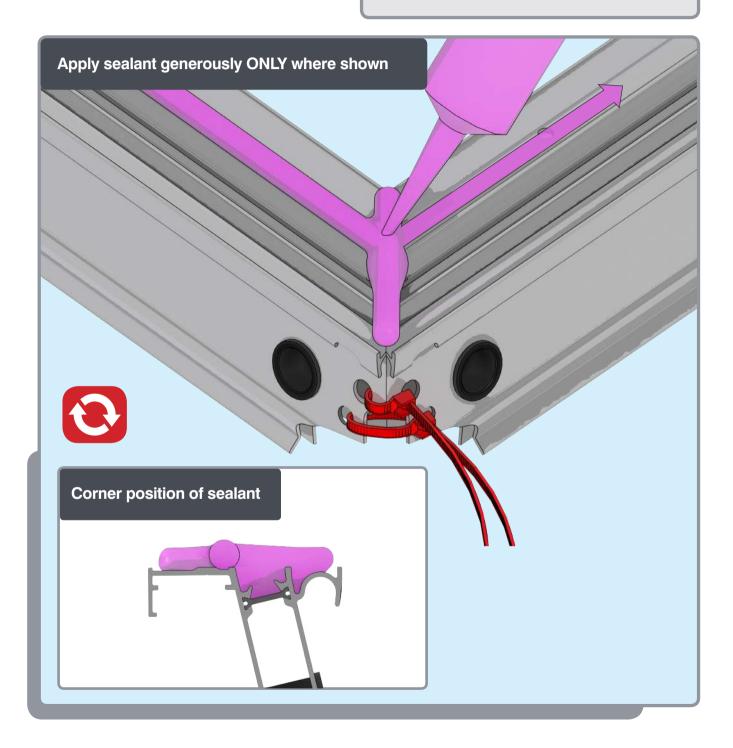

# Installation Guide





# PACKAGING CONTENTS











Ensure corner is closed up tightly

## APPLYING SEALANT







DO NOT screw down yet
Only apply sealant where indicated

# SPIDER ASSEMBLY





Ensure correct size bolts and tapered washers are used

# JACK RAFTERS (OPTIONAL) 60mm 1:1







Ensure correct size bolts and tapered washers are used



**BEWARE** not to cross thread bolts when fastening



• CHECK eaves beams are fully sealed to upstand

# GLASS RETAINER

















Ensure retainer is seated as shown



# LOWER RAFTER ENDCAPS







# RIDGE TOP CAP













Ensure top cap lower end aligns with the lower end of hip





# BOSS TOP CAPS







#### Variations







# HIP UPPER END CAPS







#### 1 Fit fir tree clips to end caps



#### **2** Push end caps onto ends of hips





# RAFTER UPPER END CAPS







1 Fit fir tree clips to end caps



#### **2** Push end caps onto e