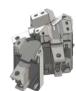

# BOSS TOP CAPS







#### Variations







# HIP UPPER END CAPS







#### 1 Fit fir tree clips to end caps



#### **2** Push end caps onto ends of hips





# RAFTER UPPER END CAPS







1 Fit fir tree clips to end caps



#### **2** Push end caps onto ends of rafters



### COMPONENTS LIST





RAFTER RIDGE LUG KLC-100







END CAP

KLC-103

RAFTER INNER





CAP

KLC-105





HIP INNER

ENDCAP

KLC-106



HIP EAVES LUG KLC-107

2 WAY BOSS

TOP CAP

KLC-108



3 WAY BOSS TOP CAP



HIP OUTER END





2 WAY BOSS TOP CAP

FOR FINIAL

KLC-108/F



3 WAY BOSS TOP CAP

FOR FINIAL

KLC-109/F



EAVES BEAM















CORNER BRACKET KLC-111



TWO WAY

KLC-113

END BOSS

**B2B FOUR WAY BOSS** 

TOP CAP

EAVES BEAM

EAVES BEAM / T-BAR

QLON GASKET

KLG-200

SCREW

KLF-301

KLC-121



THREE WAY END BOSS KLC-114

**B2B FOUR WAY BOSS** 

TOP CAP FOR FINIAL

TAPERED

KLF-304

WASHER M8

BOSS CENTRAL

RAFTER KLG-202

GASKET W/CENTER

KLC-121/F

BOLT M8 X 70

TOP CAP QLON

GASKET

KLG-201

KLF-303



KLC-109

JACK RAFTER LUG LEFT KLC-115

**B2B EIGHT WAY BOSS** 

BOLT M8 X 60

KLF-305

TOP CAP

KLC-122



KLC-116

BALL FINIAL KLC-117

**B2B EIGHT WAY BOSS** 

TOP CAP FOR FINIAL

BOLT M8 X 20

KLF-307

BOSS LEFT

GASKET

KLG-204

KLC-122/F

FIR TREE CLIP

KLF-306

BOSS CENTRAL

GASKET

KLG-203

**B2B FOUR WAY** BOSS KLC-119

RAFTER

KLC-123

SERRATED

KLF-311

BOSS RIGHT

GASKET

KLG-205

FLANGE NUT M8

SUPPORT BLOCK



CHIMNEY

NUT M8 KLF-300

TIE WRAP

HEX TOOL

KLT-01

KLF-315





































BOSS TOP

CAP PIN

KLC-110



BOSS

KLC-120



# COMPONENT