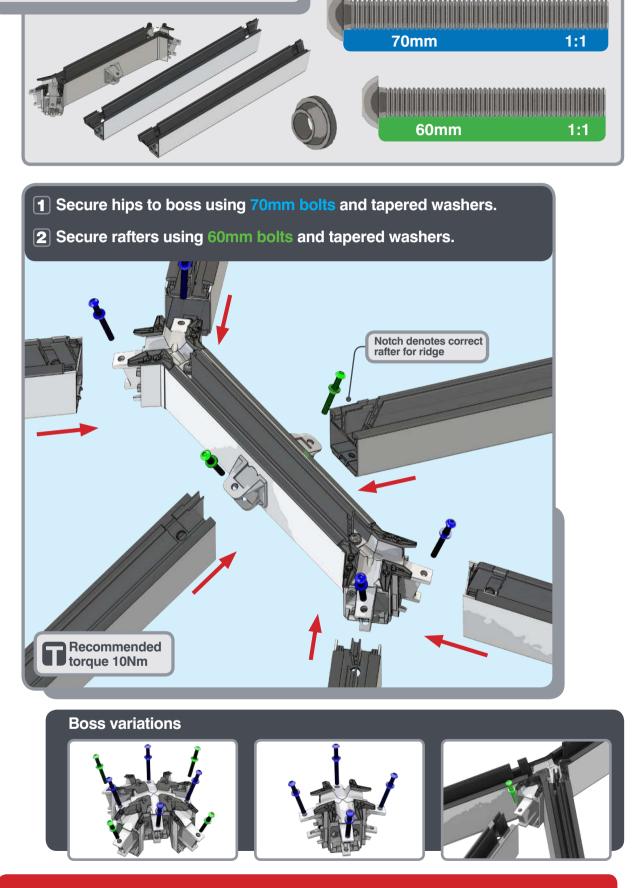

# Installation Guide





# PACKAGING CONTENTS











Ensure corner is closed up tightly

## APPLYING SEALANT







DO NOT screw down yet
Only apply sealant where indicated

# SPIDER ASSEMBLY





Ensure correct size bolts and tapered washers are used

# JACK RAFTERS (OPTIONAL) 60mm 1:1







Ensure correct size bolts and tapered washers are used



**BEWARE** not to cross thread bolts when fastening



• CHECK eaves beams are fully sealed to upstand

# GLASS RETAINER

















Ensure retainer is seated as shown



# LOWER RAFTER ENDCAPS







# RIDGE TOP CAP













Ensure top cap lower end aligns with the lower end of hip





# BOSS TOP CAPS







#### Variations







# HIP UPPER END CAPS







#### 1 Fit fir tree clips to end caps



#### **2** Push end caps onto ends of hips





# RAFTER UPPER END CAPS







1 Fit fir tree clips to end caps



#### **2** Push end caps onto ends of rafters



### COMPONENTS LIST





RAFTER RIDGE LUG KLC-100







END CAP