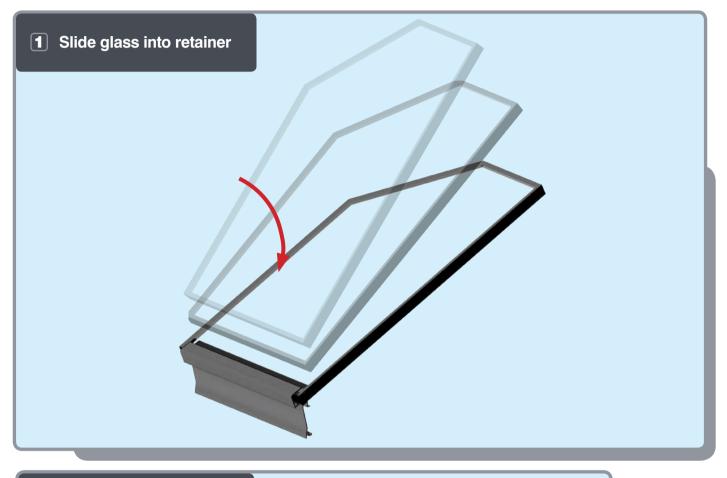

# Installation Guide





# PACKAGING CONTENTS











Ensure corner is closed up tightly

## APPLYING SEALANT







DO NOT screw down yet
Only apply sealant where indicated

# SPIDER ASSEMBLY





Ensure correct size bolts and tapered washers are used

# JACK RAFTERS (OPTIONAL) 60mm 1:1







Ensure correct size bolts and tapered washers are used



**BEWARE** not to cross thread bolts when fastening



• CHECK eaves beams are fully sealed to upstand

# GLASS RETAINER

















Ensure retainer is seated as shown



# LOWER RAFTER ENDCAPS







# RIDGE TOP CAP













Ensure top cap lower end aligns with the lower end of hip





# BOSS TOP CAPS







#### Variations







# HIP UPPER END CAPS







#### 1 Fit fir tree clips to end caps



#### **2** Push end caps onto ends of hips





# RAFTER UPPER END CAPS







1 Fit fir tree clips to end caps



#### **2** Push end caps onto ends of rafters



### COMPONENTS LIST





RAFTER RIDGE LUG KLC-100







END CAP

KLC-103

RAFTER INNER





CAP

KLC-105





HIP INNER

ENDCAP

KLC-106



HIP EAVES LUG KLC-107

2 WAY BOSS

TOP CAP

KLC-108



3 WAY BOSS TOP CAP



HIP OUTER END





2 WAY BOSS TOP CAP

FOR FINIAL

KLC-108/F



3 WAY BOSS TOP CAP

FOR FINIAL

KLC-109/F



EAVES BEAM