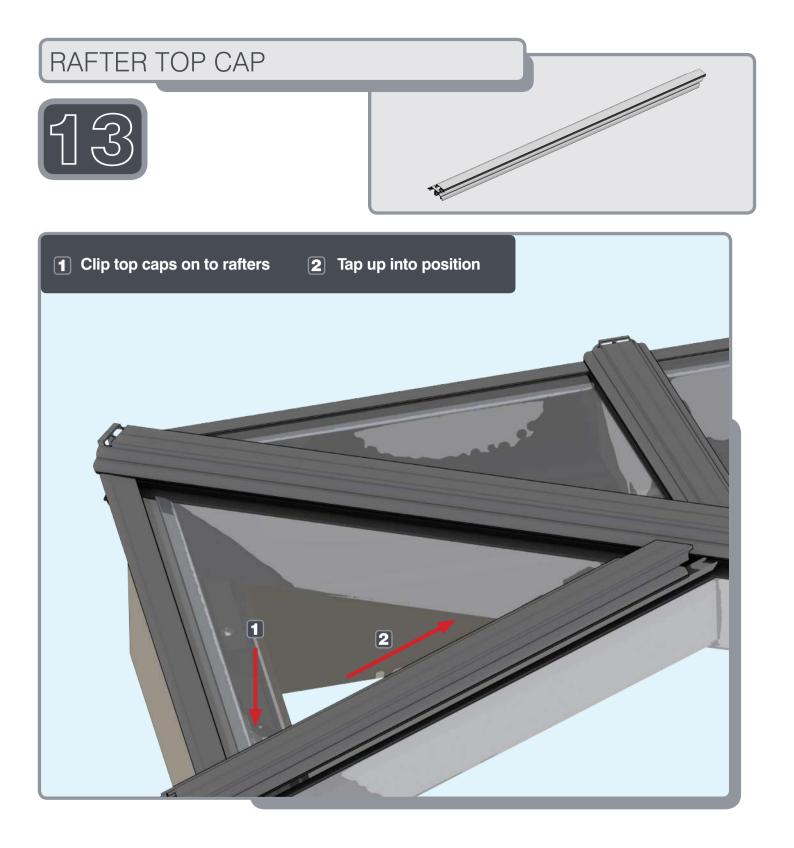

# Installation Guide





# PACKAGING CONTENTS











Ensure corner is closed up tightly

## APPLYING SEALANT







DO NOT screw down yet
Only apply sealant where indicated

# SPIDER ASSEMBLY





Ensure correct size bolts and tapered washers are used

# JACK RAFTERS (OPTIONAL) 60mm 1:1







Ensure correct size bolts and tapered washers are used



**BEWARE** not to cross thread bolts when fastening



• CHECK eaves beams are fully sealed to upstand

# GLASS RETAINER

















Ensure retainer is seated as shown



# LOWER RAFTER ENDCAPS







# RIDGE TOP CAP













Ensure top cap lower end aligns with the lower end of hip





# BOSS TOP CAPS







#### Variations







# HIP UPPER END CAPS







#### 1 Fit fir tree clips to end caps



#### **2** Push end caps onto ends of hips





# RAFTER UPPER END CAPS







1 Fit fir tree clips to end caps



#### **2** Push end caps onto ends of rafters



### COMPONENTS LIST





RAFTER RIDGE LUG KLC-100







END CAP

KLC-103

RAFTER INNER





CAP

KLC-105





HIP INNER

ENDCAP

KLC-106



HIP EAVES LUG KLC-107

2 WAY BOSS

TOP CAP

KLC-108



3 WAY BOSS TOP CAP



HIP OUTER END





2 WAY BOSS TOP CAP

FOR FINIAL

KLC-108/F



3 WAY BOSS TOP CAP

FOR FINIAL

KLC-109/F



EAVES BEAM















CORNER BRACKET KLC-111



TWO WAY

KLC-113

END BOSS

**B2B FOUR WAY BOSS** 

TOP CAP

EAVES BEAM

EAVES BEAM / T-BAR

QLON GASKET

KLG-200

SCREW

KLF-301

KLC-121