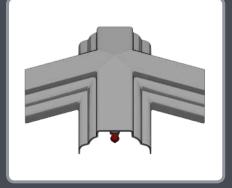

# Installation Guide





# PACKAGING CONTENTS











Ensure corner is closed up tightly

## APPLYING SEALANT







DO NOT screw down yet
Only apply sealant where indicated

# SPIDER ASSEMBLY





Ensure correct size bolts and tapered washers are used

# JACK RAFTERS (OPTIONAL) 60mm 1:1







Ensure correct size bolts and tapered washers are used



**BEWARE** not to cross thread bolts when fastening



• CHECK eaves beams are fully sealed to upstand

# GLASS RETAINER

















Ensure retainer is seated as shown



# LOWER RAFTER ENDCAPS







# RIDGE TOP CAP













Ensure top cap lower end aligns with the lower end of hip





# BOSS TOP CAPS







#### Variations







# HIP UPPER END CAPS







#### 1 Fit fir tree clips to end caps



#### **2** Push end caps onto ends of hips





# RAFTER UPPER END CAPS







1 Fit fir tree clips to end caps



#### **2** Push end caps onto ends of rafters



### COMPONENTS LIST





RAFTER RIDGE LUG KLC-100







END CAP

KLC-103

RAFTER INNER





CAP

KLC-105





HIP INNER

ENDCAP

KLC-106



HIP EAVES LUG KLC-107

2 WAY BOSS

TOP CAP

KLC-108



3 WAY BOSS TOP CAP



HIP OUTER END





2 WAY BOSS TOP CAP

FOR FINIAL

KLC-108/F



3 WAY BOSS TOP CAP

FOR FINIAL

KLC-109/F



EAVES BEAM















CORNER BRACKET KLC-111



TWO WAY

KLC-113

END BOSS

**B2B FOUR WAY BOSS** 

TOP CAP

EAVES BEAM

EAVES BEAM / T-BAR

QLON GASKET

KLG-200

SCREW

KLF-301

KLC-121



THREE WAY END BOSS KLC-114

**B2B FOUR WAY B