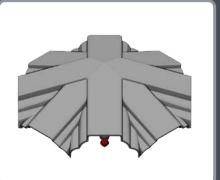

# Installation Guide





# PACKAGING CONTENTS











Ensure corner is closed up tightly

## APPLYING SEALANT







DO NOT screw down yet
Only apply sealant where indicated

# SPIDER ASSEMBLY





Ensure correct size bolts and tapered washers are used

# JACK RAFTERS (OPTIONAL) 60mm 1:1







Ensure correct size bolts and tapered washers are used



**BEWARE** not to cross thread bolts when fastening



• CHECK eaves beams are fully sealed to upstand

# GLASS RETAINER

















Ensure retainer is seated as shown



# LOWER RAFTER ENDCAPS







# RIDGE TOP CAP













Ensure top cap lower end aligns with the lower end of hip





# BOSS TOP CAPS







#### Variations







# HIP UPPER END CAPS







#### 1 Fit fir tree clips to end caps



#### **2** Push end caps onto ends of hips





# RAFTER UPPER END CAPS







1 Fit fir tree clips to end caps



#### **2** Push end caps onto ends of rafters



### COMPONENTS LIST





RAFTER RIDGE LUG KLC-100







END CAP

KLC-103

RAFTER INNER





CAP

KLC-105





HIP INNER

ENDCAP

KLC-106



HIP EAVES LUG KLC-107

2 WAY BOSS

TOP CAP

KLC-108



3 WAY BOSS TOP CAP



HIP OUTER END





2 WAY BOSS TOP CAP

FOR FINIAL

KLC-108/F



3 WAY BOSS TOP CAP

FOR FINIAL

KLC-109/F



EAVES BEAM















CORNER BRACKET KLC-111



TWO WAY

KLC-113

END BOSS

**B2B FOUR WAY BOSS** 

TOP CAP

EAVES BEAM

EAVES BEAM / T-BAR

QLON GASKET

KLG-200

SCREW

KLF-301

KLC-121



THREE WAY END BOSS KLC-114

**B2B FOUR WAY