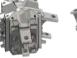

# JACK RAFTERS (OPTIONAL) 60mm 1:1

Ensure correct size bolts and tapered washers are used

**BEWARE** not to cross thread bolts when fastening

• CHECK eaves beams are fully sealed to upstand