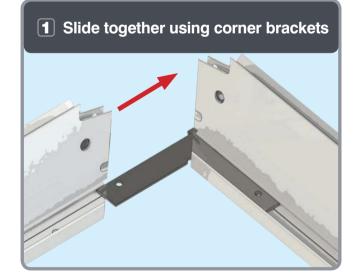

# Installation Guide





# PACKAGING CONTENTS











Ensure corner is closed up tightly

## APPLYING SEALANT







DO NOT screw down yet
Only apply sealant where indicated

# SPIDER ASSEMBLY





Ensure correct size bolts and tapered washers are used

# JACK RAFTERS (OPTIONAL) 60mm 1:1







Ensure correct size bolts and tapered washers are used



**BEWARE** not to cross thread bolts when fastening



• CHECK eaves beams are fully sealed to upstand

# GLASS RETAINER

















Ensure retainer is seated as shown



# LOWER RAFTER ENDCAPS







# RIDGE TOP CAP













Ensure top cap lower end aligns with the lower end of hip





# BOSS TOP CAPS







#### Variations







# HIP UPPER END CAPS







#### 1 Fit fir tree clips to end caps



#### **2** Push end caps onto ends of hips





# RAFTER UPPER END CAPS







1