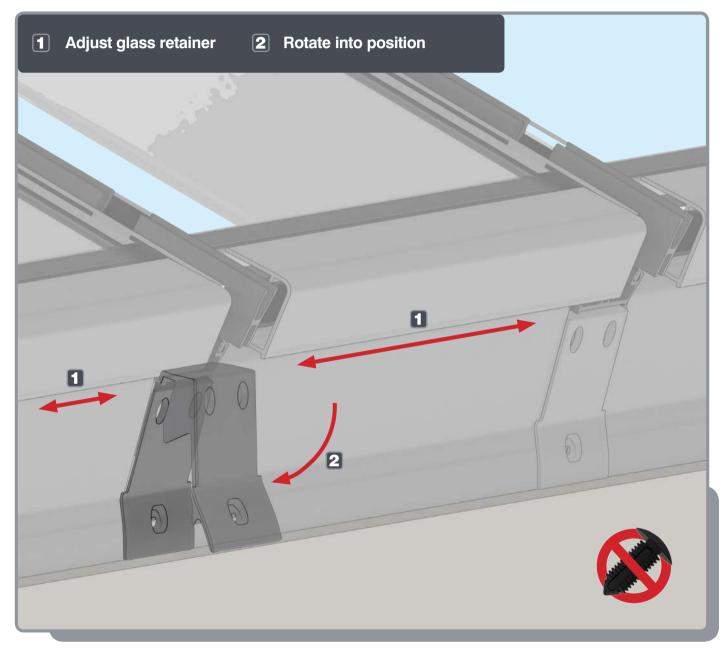

# Installation Guide





# PACKAGING CONTENTS











Ensure corner is closed up tightly

## APPLYING SEALANT







DO NOT screw down yet
Only apply sealant where indicated

# SPIDER ASSEMBLY





Ensure correct size bolts and tapered washers are used

# JACK RAFTERS (OPTIONAL) 60mm 1:1







Ensure correct size bolts and tapered washers are used



**BEWARE** not to cross thread bolts when fastening



• CHECK eaves beams are fully sealed to upstand

# GLASS RETAINER

















Ensure retainer is seated as shown



# LOWER RAFTER ENDCAPS







# RIDGE TOP CAP













Ensure top cap lower end aligns with the lower end of hip





# BOSS TOP CAPS







#### Variations







# HIP UPPER END CAPS







#### 1 Fit fir tree clips to end caps



#### **2** Push end caps onto ends of hips





# RAFTER UPPER END CAPS







1 Fit fir tree clips to end caps



#### **2** Push end caps onto ends of rafters



### COMPONENTS LIST





RAFTER RIDGE LUG KLC-100







END CAP

KLC-103

RAFTER INNER





CAP

KLC-105





HIP INNER

ENDCAP

KLC-106



HIP EAVES LUG KLC-107

2 WAY BOSS

TOP CAP

KLC-108



3 WAY BOSS TOP CAP



HIP OUTER END





2 WAY BOSS TOP CAP

FOR FINIAL

KLC-108/F



3 WAY BOSS TOP CAP

FOR FINIAL

KLC-109/F



EAVES BEAM















CORNER BRACKET KLC-111



TWO WAY

KLC-113

END BOSS

**B2B FOUR WAY BOSS*