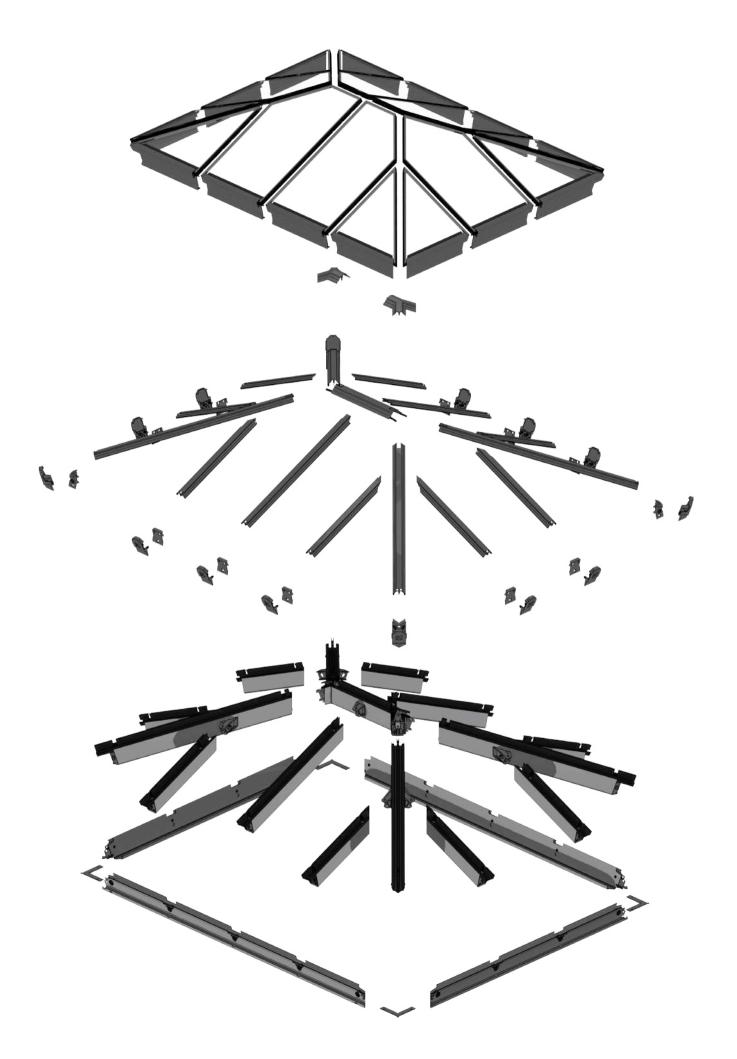

# SPIDER ASSEMBLY

Ensure correct size bolts and tapered washers are used

# JACK RAFTERS (OPTIONAL) 60mm 1:1

Ensure correct size bolts and tapered washers are used

**BEWARE** not to cross thread bolts when fastening

• CHECK eaves beams are fully sealed to upstand