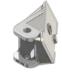

# JACK RAFTERS (OPTIONAL) 60mm 1:1

Ensure correct size bolts and tapered washers are used

**BEWARE** not to cross thread bolts when fastening

• CHECK eaves beams are fully sealed to upstand