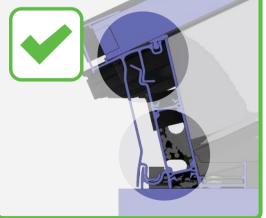

# Installation Guide





# PACKAGING CONTENTS











Ensure corner is closed up tightly

## APPLYING SEALANT







DO NOT screw down yet
Only apply sealant where indicated

# SPIDER ASSEMBLY





Ensure correct size bolts and tapered washers are used

# JACK RAFTERS (OPTIONAL) 60mm 1:1







Ensure correct size bolts and tapered washers are used



**BEWARE** not to cross thread bolts when fastening



• CHECK eaves beams are fully sealed to upstand

# GLASS RETAINER

















Ensure retainer is seated as shown



# LOWER RAFTER ENDCAPS







# RIDGE TOP CAP













Ensure top cap lower end aligns with the lower end of hip





# BOSS TOP CAPS







#### Variations







# HIP UPPER END CAPS







#### 1 Fit fir tree clips to end caps



#### **2** Push end caps onto ends of hips





# RAFTER UPPER END CAPS







1 Fit fir tree clips to end caps



#### **2** Push end caps onto ends of rafters



### COMPONENTS LIST





RAFTER RIDGE LUG KLC-100







END CAP

KLC-103

RAFTER INNER





CAP

KLC-105





HIP INNER

ENDCAP

KLC-106



HIP EAVES LUG KLC-107

2 WAY BOSS

TOP CAP

KLC-108



3 WAY BOSS TOP CAP



HIP OUTER END





2 WAY BOSS TOP CAP

FOR FINIAL

KLC-108/F



3 WAY BOSS TOP CAP

FOR FINIAL

KLC-109/F



EAVES BEAM















CORN