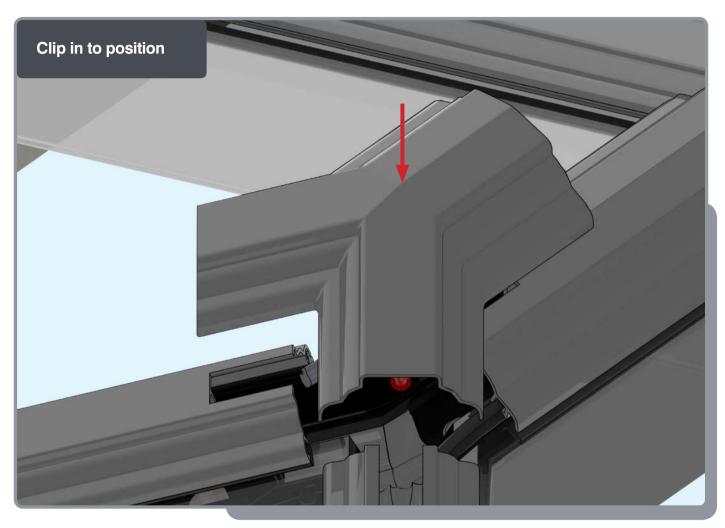

# HIP UPPER END CAPS

#### 1 Fit fir tree clips to end caps

#### **2** Push end caps onto ends of hips