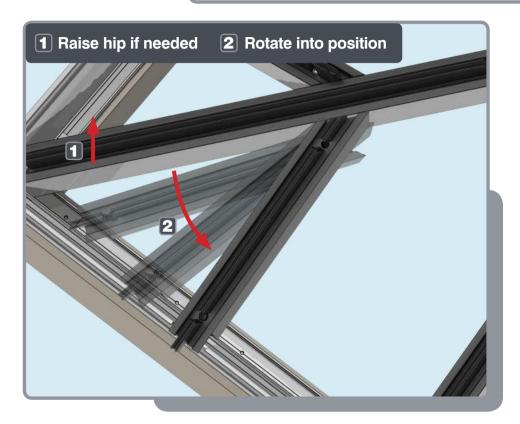

# Installation Guide





# PACKAGING CONTENTS











Ensure corner is closed up tightly

## APPLYING SEALANT







DO NOT screw down yet
Only apply sealant where indicated

# SPIDER ASSEMBLY





Ensure correct size bolts and tapered washers are used

# JACK RAFTERS (OPTIONAL) 60mm 1:1







Ensure correct size bolts and tapered washers are used



**BEWARE** not to cross thread bolts when fastening



• CHECK eaves beams are fully sealed to upstand

# GLASS RETAINER

















Ensure retainer is seated as shown



# LOWER RAFTER ENDCAPS







# RIDGE TOP CAP













Ensure top cap lower end aligns with the lower end of hip





# BOSS TOP CAPS







#### Variations







# HIP UPPER END CAPS







#### 1 Fit fir tree clips to end caps



#### **2** Push end caps onto ends of hips





# RAFTER UPPER END CAPS







1 Fit fir tree clips to end caps



#### **2** Push end caps onto ends of rafters



### COMPONENTS LIST





RAFTER RIDGE LUG KLC-100







END CAP

KLC-103

RAFTER INNER





CAP

KLC-105





HIP INNER

ENDCAP

KLC-106



HIP EAVES LUG KLC-