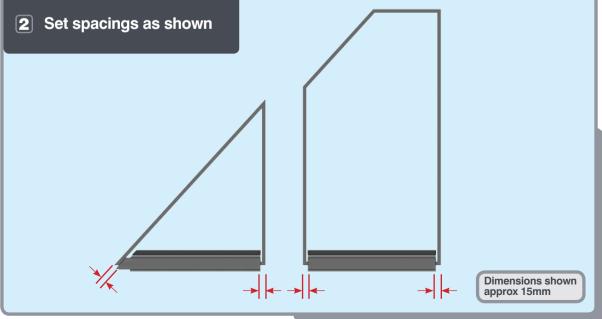

# Installation Guide





# PACKAGING CONTENTS











Ensure corner is closed up tightly

## APPLYING SEALANT







DO NOT screw down yet
Only apply sealant where indicated

# SPIDER ASSEMBLY





Ensure correct size bolts and tapered washers are used

# JACK RAFTERS (OPTIONAL) 60mm 1:1







Ensure correct size bolts and tapered washers are used



**BEWARE** not to cross thread bolts when fastening



• CHECK eaves beams are fully sealed to upstand

# GLASS RETAINER

















Ensure retainer is seated as shown



# LOWER RAFTER ENDCAPS







# RIDGE TOP CAP













Ensure top cap lower end aligns with the lower end of hip





# BOSS TOP CAPS







#### Variations







# HIP UPPER END CAPS







#### 1 Fit fir tree clips to end caps



#### **2** Push end caps onto ends of hips





# RAFTER UPPER END CAPS







1 Fit fir tree clips to end caps



#### **2** Push end caps onto ends of rafters



### COMPONENTS LIST





RAFTER RIDGE LUG KLC-100







END CAP

KLC-103

RAFTER INNER





CAP

KLC-105





HIP INNER

ENDCAP

KLC-106



HIP EAVES LUG KLC-107

2 WAY BOSS

TOP CAP

KLC-108



3 WAY BOSS TOP CAP



HIP OUTER END





2 WAY BOSS TOP CAP

FOR FINIAL

KLC-108/F



3 WAY BOSS TOP CAP

FOR FINIAL

KLC-109/F



EAVES BEAM