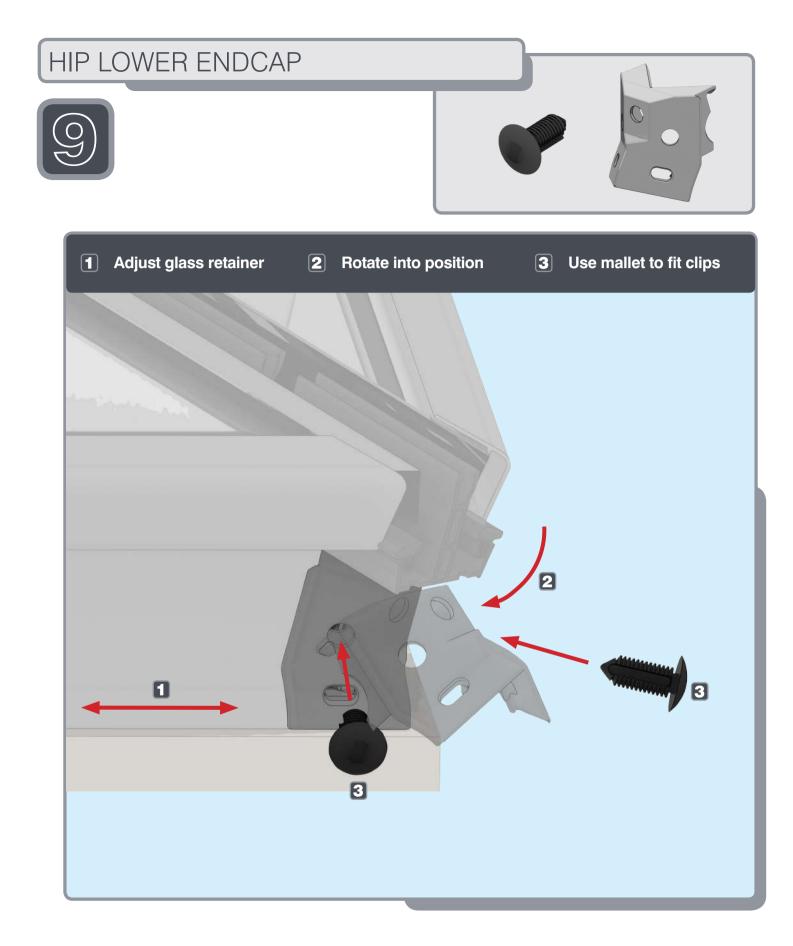

# Installation Guide





# PACKAGING CONTENTS











Ensure corner is closed up tightly

## APPLYING SEALANT







DO NOT screw down yet
Only apply sealant where indicated

# SPIDER ASSEMBLY





Ensure correct size bolts and tapered washers are used

# JACK RAFTERS (OPTIONAL) 60mm 1:1







Ensure correct size bolts and tapered washers are used



**BEWARE** not to cross thread bolts when fastening



• CHECK eaves beams are fully sealed to upstand

# GLASS RETAINER

















Ensure retainer is seated as shown



# LOWER RAFTER ENDCAPS







# RIDGE TOP CAP













Ensure top cap lower end aligns with the lower end of hip





# BOSS TOP CAPS







#### Variations







# HIP UPPER END CAPS







#### 1 Fit fir tree clips to end caps



#### **2** Push end caps onto ends of hips





# RAFTER UPPER END CAPS







1 Fit fir tree clips to end caps



#### **2** Push end caps onto ends of rafters



### COMPONENTS LIST





RAFTER RIDGE LUG KLC-100







END CAP

KLC-103

RAFTER INNER





CAP

KLC-105





HIP INNER

ENDCAP

KLC-106



HIP EAVES LUG KLC-107

2 WAY BOSS

TOP CAP

KLC-108



3 WAY BOSS TOP CAP



HIP OUTER END





2 WAY BOSS TOP CAP

FOR FINIAL

KLC-108/F



3 WAY BOSS TOP CAP

FOR FINIAL

KLC-109/F



EAVES BEAM















CORNER BRACKET KLC-111



TWO WAY

KLC-113