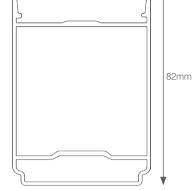

# COMPONENTS LIST

GLASS RETAINER KLP-04

THERMAL T BAR KLP-09

RIDGE TOP CAP KLP-06

EAVES BEAM KLP-05

RIDGE BODY KLP-01

HIP BODY KLP-02

RAFTER BODY KLP-03