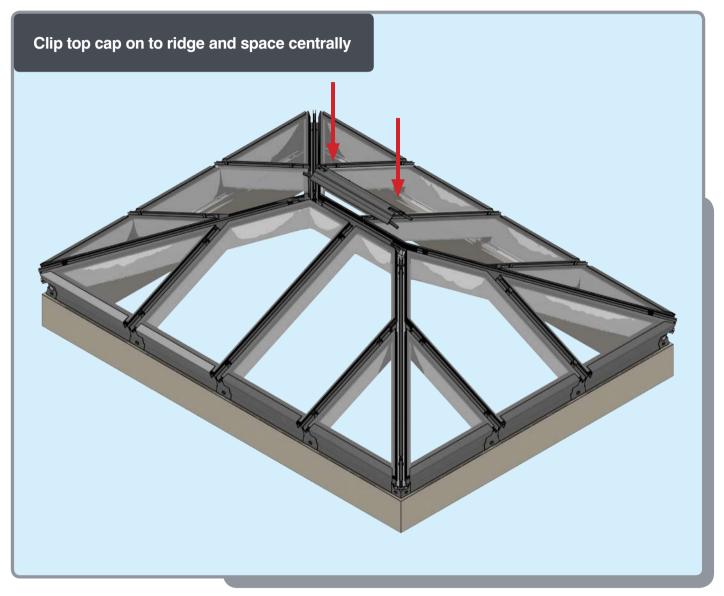

# Installation Guide





# PACKAGING CONTENTS











Ensure corner is closed up tightly

## APPLYING SEALANT







DO NOT screw down yet
Only apply sealant where indicated

# SPIDER ASSEMBLY





Ensure correct size bolts and tapered washers are used

# JACK RAFTERS (OPTIONAL) 60mm 1:1







Ensure correct size bolts and tapered washers are used



**BEWARE** not to cross thread bolts when fastening



• CHECK eaves beams are fully sealed to upstand

# GLASS RETAINER

















Ensure retainer is seated as shown



# LOWER RAFTER ENDCAPS







# RIDGE TOP CAP













Ensure top cap lower end aligns with the lower end of hip





# BOSS TOP CAPS







#### Variations







# HIP UPPER END CAPS







#### 1 Fit fir tree clips to end caps



#### **2** Push end caps onto ends of hips





# RAFTER UPPER END CAPS







1 Fit fir tree clips to end caps



#### **2** Push end caps onto ends of rafters



### COMPONENTS LIST





RAFTER RIDGE LUG KLC-100







END CAP

KLC-103

RAFTER INNER





CAP

KLC-105





HIP INNER

ENDCAP

KLC-106



HIP EAVES LUG KLC-107

2 WAY BOSS

TOP CAP

KLC-108



3 WAY BOSS TOP CAP



HIP OUTER END





2 WAY BOSS TOP CAP

FOR FINIAL

KLC-108/F



3 WAY BOSS TOP CAP

FOR FINIAL

KLC-109/F



EAVES BEAM















CORNER BRACKET KLC-111



TWO WAY

KLC-113

END BOSS

**B2B FOUR WAY BOSS** 

TOP CAP

EAVES BEAM