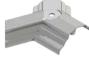

tapered washers are used



**BEWARE** not to cross thread bolts when fastening



• CHECK eaves beams are fully sealed to upstand

# GLASS RETAINER

















Ensure retainer is seated as shown



# LOWER RAFTER ENDCAPS







# RIDGE TOP CAP













Ensure top cap lower end aligns with the lower end of hip





# BOSS TOP CAPS







#### Variations







# HIP UPPER END CAPS







#### 1 Fit fir tree clips to end caps



#### **2** Push end caps onto ends of hips





# RAFTER UPPER END CAPS







1 Fit fir tree clips to end caps



#### **2** Push end caps onto ends of rafters



### COMPONENTS LIST





RAFTER RIDGE LUG KLC-100







END CAP

KLC-103

RAFTER INNER





CAP

KLC-105





HIP INNER

ENDCAP

KLC-106



HIP EAVES LUG KLC-107

2 WAY BOSS

TOP CAP

KLC-108



3 WAY BOSS TOP CAP



HIP OUTER END





2 WAY BOSS TOP CAP

FOR FINIAL

KLC-108/F



3 WAY BOSS TOP CAP

FOR FINIAL

KLC-109/F



EAVES BEAM















CORNER BRACKET KLC-111



TWO WAY

KLC-113

END BOSS

**B2B FOUR WAY BOSS** 

TOP CAP

EAVES BEAM

EAVES BEAM / T-BAR

QLON GASKET

KLG-200

SCREW

KLF-301

KLC-121



THREE WAY END BOSS KLC-114

**B2B FOUR WAY BOSS** 

TOP CAP FOR FINIAL

TAPERED

KLF-304

WASHER M8

BOSS CENTRAL

RAFTER KLG-202

GASKET W/CENTER

KLC-121/F

BOLT M8 X 70

TOP CAP QLON

GASKET

KLG-201

KLF-303



KLC-109

JACK RAFTER LUG LEFT KLC-115

**B2B EIGHT WAY BOSS** 

BOLT M8 X 60

KLF-305

TOP CAP

KLC-122



KLC-116

BALL FINIAL KLC-117

**B2B EIGHT WAY BOSS** 

TOP CAP FOR FINIAL

BOLT M8 X 20

KLF-307

BOSS LEFT

GASKET

KLG-204

KLC-122/F

FIR TREE CLIP