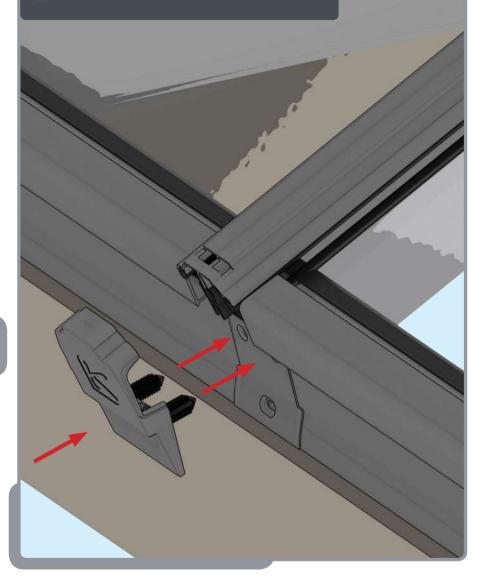

# JACK RAFTERS (OPTIONAL) 60mm 1:1

Ensure correct size bolts and tapered washers are used

**BEWARE** not to cross thread bolts when fastening

• CHECK eaves beams are fully sealed to upstand