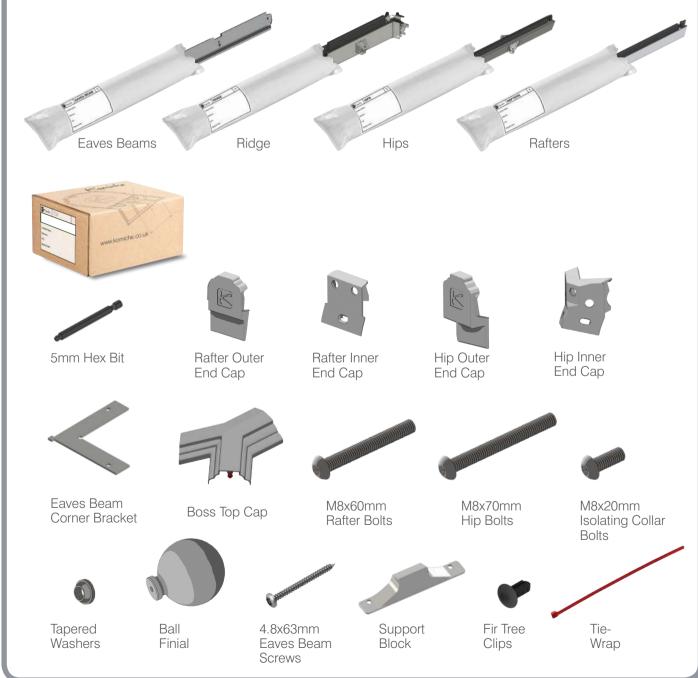

# PACKAGING CONTENTS

Ensure corner is closed up tightly

## APPLYING SEALANT

DO NOT screw down yet
Only apply sealant where indicated