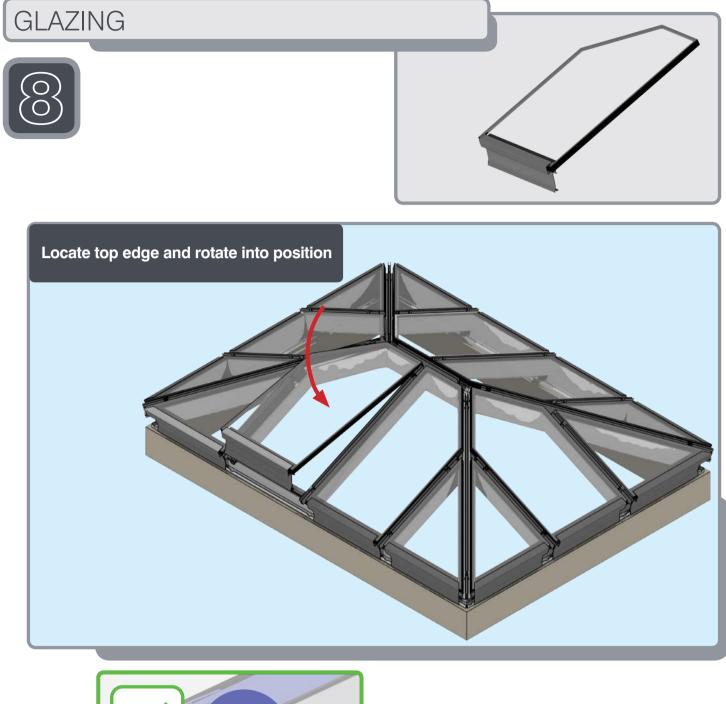

# Installation Guide





# PACKAGING CONTENTS











Ensure corner is closed up tightly

## APPLYING SEALANT







DO NOT screw down yet
Only apply sealant where indicated

# SPIDER ASSEMBLY





Ensure correct size bolts and tapered washers are used

# JACK RAFTERS (OPTIONAL) 60mm 1:1







Ensure correct size bolts and tapered washers are used



**BEWARE** not to cross thread bolts when fastening



• CHECK eaves beams are fully sealed to upstand

# GLASS RETAINER

















Ensure retainer is seated as shown



# LOWER RAFTER ENDCAPS







# RIDGE TOP CAP













Ensure top cap lower end aligns with the lower end of hip





# BOSS TOP CAPS







#### Variations







# HIP UPPER END CAPS







#### 1 Fit fir tree clips to end caps



#### **2** Push end caps onto ends of hips





# RAFTER UPPER END CAPS







1 Fit fir tree clips to end caps



#### **2** Push end caps onto ends of rafters



### COMPONENTS LIST





RAFTER RIDGE LUG KLC-100







END CAP

KLC-103

RAFTER INNER





CAP

KLC-105





HIP INNER

ENDCAP

KLC-106



HIP EAVES LUG KLC-107

2 WAY BOSS

TOP CAP

KLC-108



3 WAY BOSS TOP CAP



HIP OUTER END





2 WAY BOSS TOP CAP

FOR FINIAL

KLC-108/F



3 WAY BOSS TOP CAP

FOR FINIAL

KLC-109/F



EAVES BEAM















CO