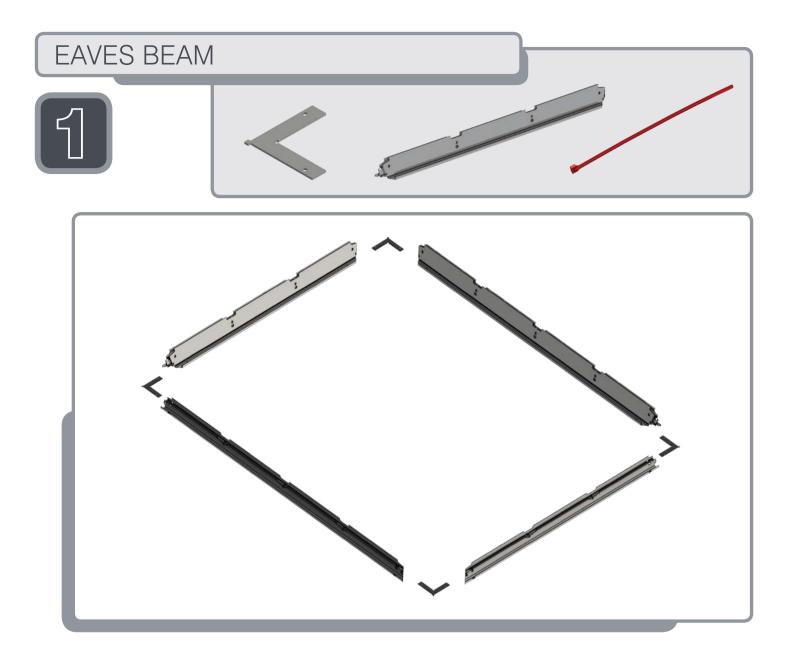

# Installation Guide





# PACKAGING CONTENTS











Ensure corner is closed up tightly

## APPLYING SEALANT







DO NOT screw down yet
Only apply sealant where indicated

# SPIDER ASSEMBLY





Ensure correct size bolts and tapered washers are used

# JACK RAFTERS (OPTIONAL) 60mm 1:1







Ensure correct size bolts and tapered washers are used



**BEWARE** not to cross thread bolts when fastening



• CHECK eaves beams are fully sealed to upstand

# GLASS RETAINER

















Ensure retainer is seated as shown



# LOWER RAFTER ENDCAPS







# RIDGE TOP CAP













Ensure top cap lower end aligns with the lower end of hip





# BOSS TOP CAPS







#### Variations







# HIP UPPER END CAPS







#### 1 Fit fir tree clips to end caps



#### **2** Push end caps onto ends of hips





# RAFTER UPPER END CAPS