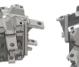

P CAP

EAVES BEAM

EAVES BEAM / T-BAR

QLON GASKET

KLG-200

SCREW

KLF-301

KLC-121



THREE WAY END BOSS KLC-114

**B2B FOUR WAY BOSS** 

TOP CAP FOR FINIAL

TAPERED

KLF-304

WASHER M8

BOSS CENTRAL

RAFTER KLG-202

GASKET W/CENTER

KLC-121/F

BOLT M8 X 70

TOP CAP QLON

GASKET

KLG-201

KLF-303



KLC-109

JACK RAFTER LUG LEFT KLC-115

**B2B EIGHT WAY BOSS** 

BOLT M8 X 60

KLF-305

TOP CAP

KLC-122



KLC-116

BALL FINIAL KLC-117

**B2B EIGHT WAY BOSS** 

TOP CAP FOR FINIAL

BOLT M8 X 20

KLF-307

BOSS LEFT

GASKET

KLG-204

KLC-122/F

FIR TREE CLIP

KLF-306

BOSS CENTRAL

GASKET

KLG-203

**B2B FOUR WAY** BOSS KLC-119

RAFTER

KLC-123

SERRATED

KLF-311

BOSS RIGHT

GASKET

KLG-205

FLANGE NUT M8

SUPPORT BLOCK



CHIMNEY

NUT M8 KLF-300

TIE WRAP

HEX TOOL

KLT-01

KLF-315





































BOSS TOP

CAP PIN

KLC-110



BOSS

KLC-120



# COMPONENTS LIST

GLASS RETAINER KLP-04





THERMAL T BAR KLP-09



RIDGE TOP CAP KLP-06

EAVES BEAM KLP-05









RIDGE BODY KLP-01







HIP BODY KLP-02

RAFTER BODY KLP-03

RAFTER TOP CAP