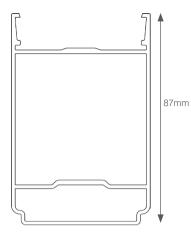

# COMPONENTS LIST

GLASS RETAINER KLP-04

THERMAL T BAR KLP-09

RIDGE TOP CAP KLP-06

EAVES BEAM KLP-05

RIDGE BODY KLP-01

HIP BODY KLP-02

RAFTER BODY KLP-03