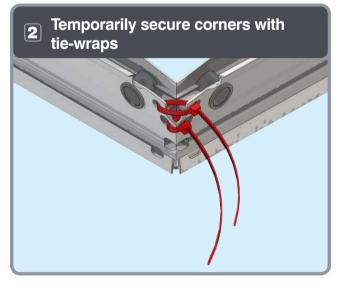

# Installation Guide





# PACKAGING CONTENTS











Ensure corner is closed up tightly

## APPLYING SEALANT







DO NOT screw down yet
Only apply sealant where indicated

# SPIDER ASSEMBLY





Ensure correct size bolts and tapered washers are used

# JACK RAFTERS (OPTIONAL) 60mm 1:1







Ensure correct size bolts and tapered washers are used



**BEWARE** not to cross thread bolts when fastening



• CHECK eaves beams are fully sealed to upstand

# GLASS RETAINER

















Ensure retainer is seated as shown



# LOWER RAFTER ENDCAPS







# RIDGE TOP CAP













Ensure top cap lower end aligns with the lower end of hip





# BOSS TOP CAPS







#### Variations







# HIP UPPER END CAPS







#### 1 Fit fir tree clips to end caps



#### **2** Push end caps onto ends of hips





# RAFTER UPPER END CAPS







1 Fi