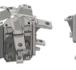

M

EAVES BEAM / T-BAR

QLON GASKET

KLG-200

SCREW

KLF-301

KLC-121



THREE WAY END BOSS KLC-114

**B2B FOUR WAY BOSS** 

TOP CAP FOR FINIAL

TAPERED

KLF-304

WASHER M8

BOSS CENTRAL

RAFTER KLG-202

GASKET W/CENTER

KLC-121/F

BOLT M8 X 70

TOP CAP QLON

GASKET

KLG-201

KLF-303



KLC-109

JACK RAFTER LUG LEFT KLC-115

**B2B EIGHT WAY BOSS** 

BOLT M8 X 60

KLF-305

TOP CAP

KLC-122



KLC-116

BALL FINIAL KLC-117

**B2B EIGHT WAY BOSS** 

TOP CAP FOR FINIAL

BOLT M8 X 20

KLF-307

BOSS LEFT

GASKET

KLG-204

KLC-122/F

FIR TREE CLIP

KLF-306

BOSS CENTRAL

GASKET

KLG-203

**B2B FOUR WAY** BOSS KLC-119

RAFTER

KLC-123

SERRATED

KLF-311

BOSS RIGHT

GASKET

KLG-205

FLANGE NUT M8

SUPPORT BLOCK



CHIMNEY

NUT M8 KLF-300

TIE WRAP

HEX TOOL

KLT-01

KLF-315





































BOSS TOP

CAP PIN

KLC-110



BOSS

KLC-120



# COMPONENTS LIST

GLASS RETAINER KLP-04





THERMAL T BAR KLP-09



RIDGE TOP CAP KLP-06

EAVES BEAM KLP-05









RIDGE BODY KLP-01







HIP BODY KLP-02

RAFTER BODY KLP-03

RAFTER TOP CAP